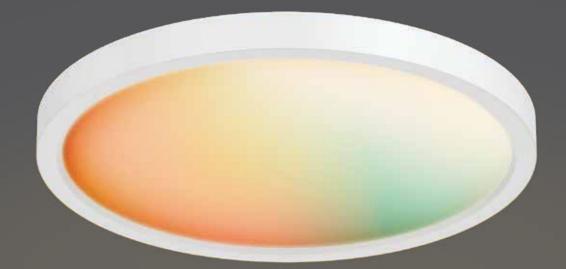

## WiFi smart flush mount

The ultra-slim design of our Smart ceiling fixture is the cornerstone of LED lighting technology. This flush mount emits a uniform and true light creating the ambient atmosphere you desire with the push of a button.

## Specifications

WiFi - no hub needed Excellent color rendering Full color spectrum 2700K - 6500K in pure whites Superior LED performance and lifespan Minimal heat emission Dimmable through the Dals app Over 50,000 hours of service life Create groups Set schedules Remote access Compatible with Google Assistant and Amazon Alexa

## Order example

**SWF12-RGBW-WH** 12" RGB+W smart flush mount with embedded WiFi-enabled controller which you can control with your smartphone Download the free Dals app