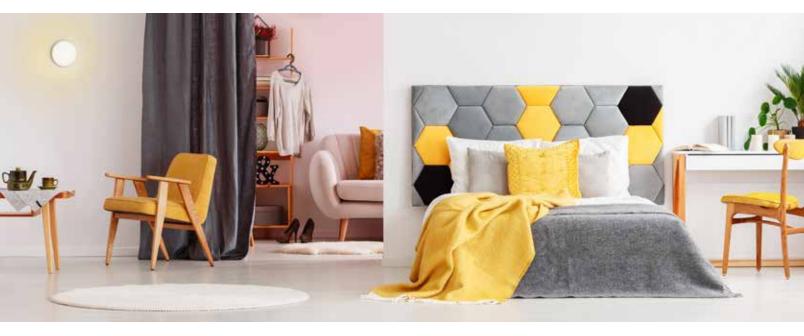

## WiFi smart flush mount

The ultra-slim design of our Smart ceiling fixture is the cornerstone of LED lighting technology. This flush mount emits a uniform and true light creating the ambient atmosphere you desire with the push of a button.

## Specifications

WiFi - no hub needed Excellent color rendering Full color spectrum 2700K - 6500K in pure whites Superior LED performance and lifespan Minimal heat emission Dimmable through the Dals app Over 50,000 hours of service life Create groups Set schedules Remote access Compatible with Google Assistant and Amazon Alexa