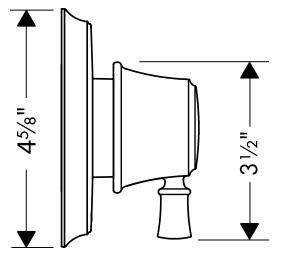

## **Optional Accessories**

1" Extension set

96370000

The measurements shown are for reference only.

Products and specifications shown are subject to change without notice.

Specification sheet revised 12/2009