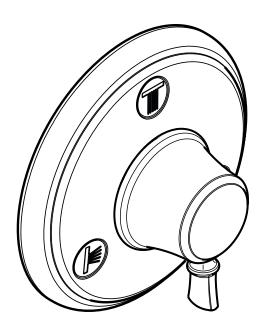

## **Product Features**

- Lever handle
- Coordinates with Talis C, Metris C, Swing C, Tango C, Limbo C