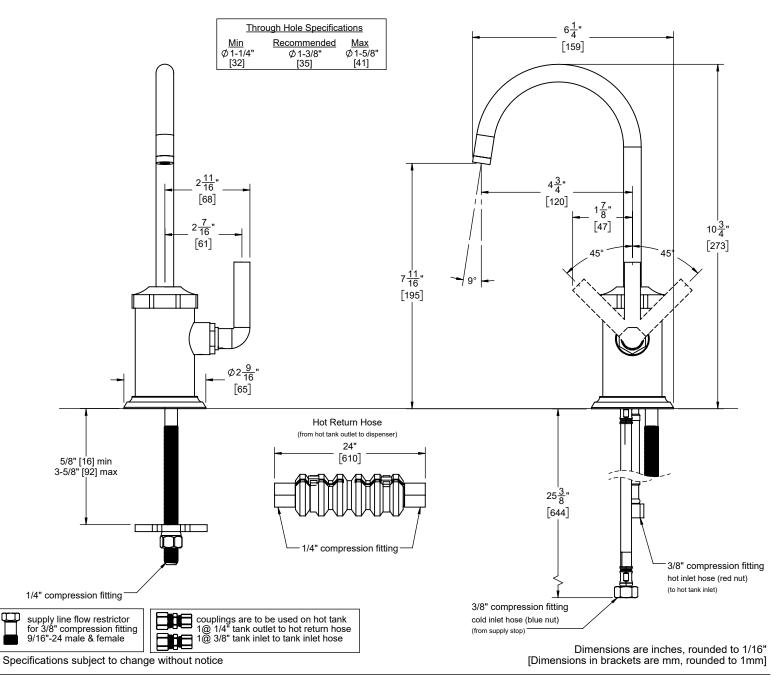

## **Features**

- 25+ artisan finishes including 12 PVD finishes
- All brass construction
- Insulated to reduce heat to faucet
- Self-Closing for hot water
- Max flow rate: 1.0 gpm (3.8 L/min)
- Not compatible with RO filter units
- Requires Hot Water Tank (9628SS) sold separately