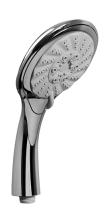

# **Information**

- 5 spray patterns: massage, rain/massage, rain, jet/rain and jet
- Switch between 5 spray patterns
- Shower hose not included
- Handshower flow rate ≤ 1.5 max gpm
- Includes internal backflow preventer
- CALGreen

### Product Features

- Switch between 5 spray patterns
- Shower hose not included
- Handshower flow rate ≤1.5 max gpm