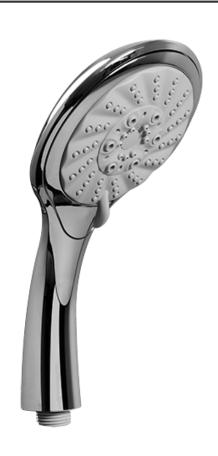

# **Information**

- 5 spray patterns: massage, rain/massage, rain, jet/rain and jet
- Switch between 5 spray patterns
- Shower hose not included
- Handshower flow rate ≤ 1.5 max gpm
- Includes internal backflow preventer
- CALGreen

### Product Features

- Switch between 5 spray patterns
- Shower hose not included
- Handshower flow rate ≤1.5 max gpm