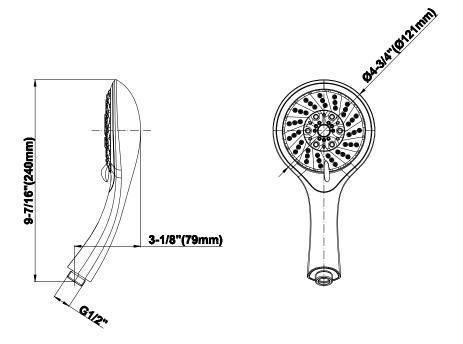

# **Information**

- 5 spray patterns: massage, rain/massage, rain, jet/rain and jet
- Switch between 5 spray patterns
- Shower hose not included
- Handshower flow rate ≤ 1.5 max gpm
- Includes internal backflow preventer
- CALGreen

### Product Features

- Switch between 5 spray patterns
- Shower hose not included
- Handshower flow rate ≤1.5 max gpm