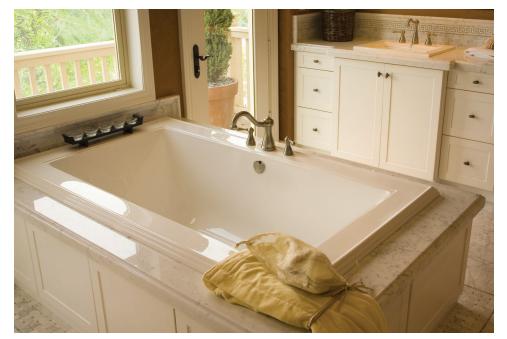

#### As Shown:

Whirlpool option with standard jet location

#### FEATURES SHOWN:

- Jets
- Overflow location