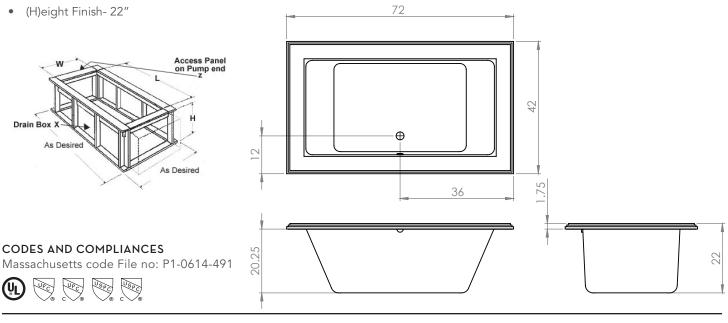

#### SIZE:

72.42.22

#### MODEL 7242 DIMENSIONS:

- (L)ength- 72"
- (W)idth- 42"