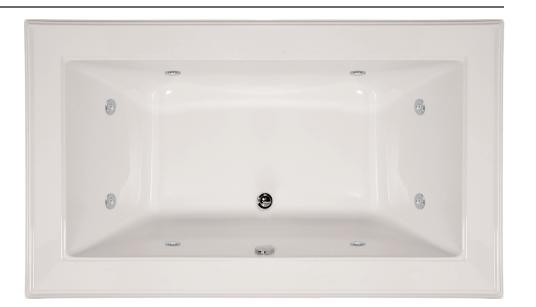

#### As Shown:

Whirlpool option with standard jet location

#### FEATURES SHOWN:

- Jets
- Overflow location