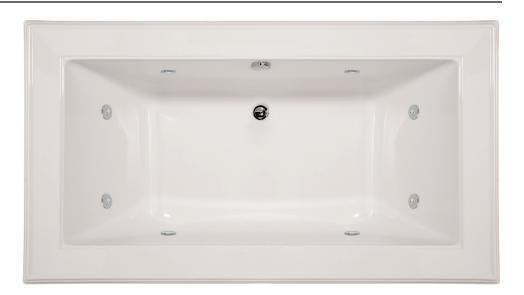

## As SHOWN:

Whirlpool option with standard jet location

#### FEATURES SHOWN:

- Jets
- Overflow location •

# SIZE:

66.42.22

### WATER CAPACITY:

85 Gallons

## WEIGHT:

75 Pounds