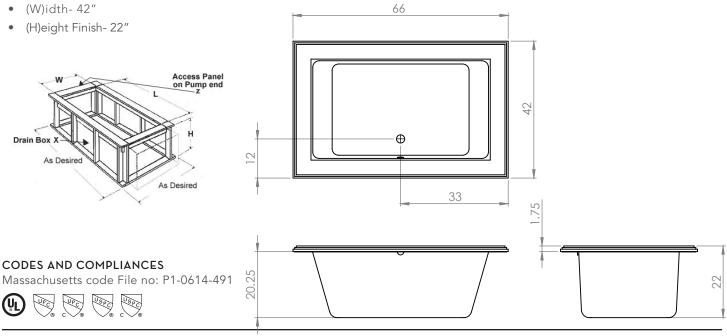

# SIZE:

66.42.22

# MODEL 6642 DIMENSIONS:

- (L)ength- 66"

# ACRYLIC TUB

- Acrylic models finished in 1/8" thick layer of deep lustrous acrylic
- Extra thick reinforced fiberglass
- Pre-wired pump on pump platform (standard pump location only)
- Integral E-Z level platform facilitates installation