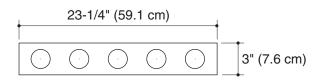

#### Features

- Compatible with all 24" (61 cm) wide M Series cabinets
- Available with black or white accents
- Available with incandescent or fluorescent bulbs
- Easily mounts for a seamless look
- 23-1/4" (59.1 cm) x 3" (7.6 cm)

Top lights are for use with 4'' (10.2 cm) depth surface mount cabinets, 8'' (20.3 cm) semi-recessed cabinets, and any fully recessed cabinet.

**Product Diagram** 