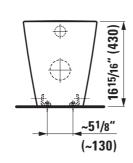

Outlet horizontal, Vario 12" Floor rough-in, Back to wall

Concealed trap, concealed fixing, closed water rim

Fully glazed trapway, vacuum checked

Limited 5 year waranty

000

# Technical Drawings