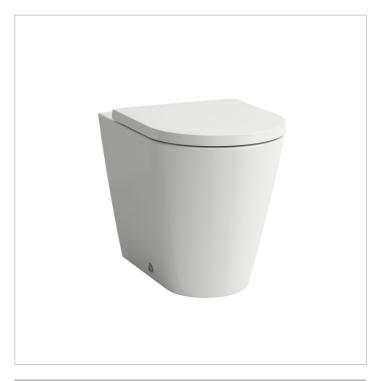

#### Specification text

Floorstanding WC, washdown KARTELL by LAUFEN

Vitreous China

Meets or exceeds the following:

ASME 112.19.2, cUPC/IAPMO listed

Dual Flush 1,6/0,8 gpf, 6/3 lfp

Features:

Colors

## 823338

Floorstanding WC, washdown