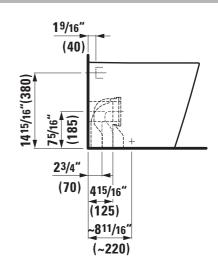

Outlet horizontal, Vario 12" Floor rough-in, Back to wall

Concealed trap, concealed fixing, closed water rim

Fully glazed trapway, vacuum checked

Limited 5 year waranty

000

# Technical Drawings