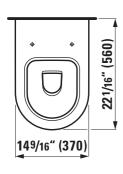

## **Dimensions**

Length: 22 1/16 inch
Width: 14 9/16 inch
Height: 16 15/16 inch

# Technical Drawings