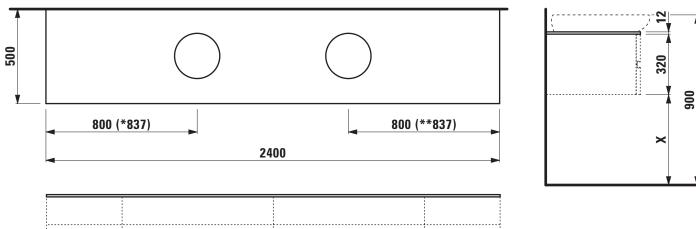

## Top for vanity unit / with cut out left and right 42462.4

| TECHNICAL DATA     |                                                  |                   |                                              |
|--------------------|--------------------------------------------------|-------------------|----------------------------------------------|
| Order no.          | 42462.4 / cut out left and right                 | Accessories excl. | Vanity unit without top, 800 mm element at   |
| Dimensions (WxHxD) | 2400 x 12 x 500 mm                               |                   | right side and 400 mm element at left side   |
| Matching for       | vanity unit without top 1200 mm,                 |                   | order no. 42418.0                            |
|                    | order no. 42417.0, order no. 42418.0             |                   | Vanity unit without top, 800 mm element at   |
|                    | 2x washbasin, order no. 81397.1, 81897.1 (vanity |                   | left side and 400 mm element at right side   |
|                    | unit combination only with 6 drawers), 81897.2,  |                   | order no. 42417.0                            |
|                    | 81897.3 (1x with shelf at left side and 1x shelf | Colours           | 630 - Noce canaletto, surface lacquered real |
|                    | at right side)                                   |                   | wood veneer                                  |
| Specification      | Body - Surface lacquered real wood veneer        |                   | 631 - White, technical marble top            |
|                    | or technical marble                              |                   |                                              |
|                    | 1 cut out left and right                         |                   |                                              |
| Weight             | 630 – 62,0 kg                                    |                   |                                              |
|                    | 631 – 80,0 kg                                    |                   |                                              |

## TECHNICAL DRAWINGS / S 1 : 20

\* = Only II Bagno Alessi One 81897.3 with shelf at left side / \*\* = Only II Bagno Alessi One 81897.3 with shelf at right side X = The exact hight must be set during installation.