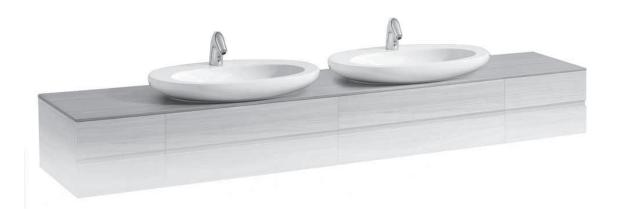

## Top for vanity unit / with cut out left and right 42462.4

| TECHNICAL DATA     |                                                  |                   |                                              |
|--------------------|--------------------------------------------------|-------------------|----------------------------------------------|
| Order no.          | 42462.4 / cut out left and right                 | Accessories excl. | Vanity unit without top, 800 mm element at   |
| Dimensions (WxHxD) | 2400 x 12 x 500 mm                               |                   | right side and 400 mm element at left side   |
| Matching for       | vanity unit without top 1200 mm,                 |                   | order no. 42418.0                            |
|                    | order no. 42417.0, order no. 42418.0             |                   | Vanity unit without top, 800 mm element at   |
|                    | 2x washbasin, order no. 81397.1, 81897.1 (vanity |                   | left side and 400 mm element at right side   |
|                    | unit combination only with 6 drawers), 81897.2,  |                   | order no. 42417.0                            |
|                    | 81897.3 (1x with shelf at left side and 1x shelf | Colours           | 630 - Noce canaletto, surface lacquered real |
|                    | at right side)                                   |                   | wood veneer                                  |
| Specification      | Body - Surface lacquered real wood veneer        |                   | 631 - White, technical marble top            |
|                    | or technical marble                              |                   |                                              |
|                    | 1 cut out left and right                         |                   |                                              |
| Weight             | 630 – 62,0 kg                                    |                   |                                              |
|                    | 631 – 80,0 kg                                    |                   |                                              |