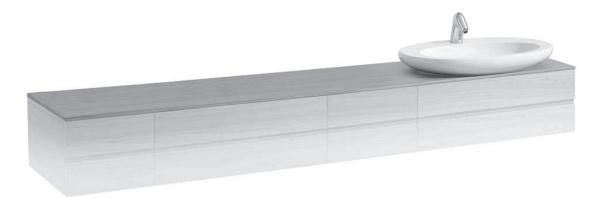

## Top for vanity unit / with cut out right 42461.3

| TECHNICAL DA                    | ТА                                               |                   |                                                                                       |
|---------------------------------|--------------------------------------------------|-------------------|---------------------------------------------------------------------------------------|
| Order no.<br>Dimensions (WxHxD) | 42461.3 / cut out right<br>2400 x 12 x 500 mm    | Accessories excl. | Vanity unit without top, 800 mm element at right side and 400 mm element at left side |
| Matching for                    | 2x vanity unit without top 1200 mm,              |                   | order no. 42418.0                                                                     |
|                                 | order no. 42418.0                                | Colours           | 630 - Noce canaletto, surface lacquered real                                          |
|                                 | 1x washbasin, order no. 81397.1, 81897.1 (vanity |                   | wood veneer                                                                           |
|                                 | unit combination only with 7 drawers), 81897.2,  |                   | 631 – White, technical marble top                                                     |
|                                 | 81897.3 (with shelf at left side)                |                   |                                                                                       |
| Specification                   | Body - Surface lacquered real wood veneer        |                   |                                                                                       |
|                                 | or technical marble                              |                   |                                                                                       |
|                                 | 1 cut out right                                  |                   |                                                                                       |
| Weight                          | 630 – 62,0 kg                                    |                   |                                                                                       |
|                                 | 631 – 80.0 ka                                    |                   |                                                                                       |