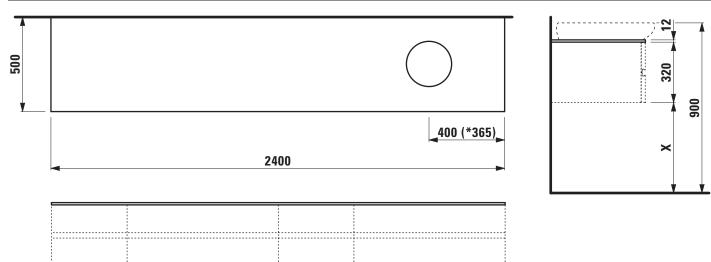

## Top for vanity unit / with cut out right 42461.3

| TECHNICAL DA                    | ТА                                               |                   |                                                                                       |
|---------------------------------|--------------------------------------------------|-------------------|---------------------------------------------------------------------------------------|
| Order no.<br>Dimensions (WxHxD) | 42461.3 / cut out right<br>2400 x 12 x 500 mm    | Accessories excl. | Vanity unit without top, 800 mm element at right side and 400 mm element at left side |
| Matching for                    | 2x vanity unit without top 1200 mm,              |                   | order no. 42418.0                                                                     |
|                                 | order no. 42418.0                                | Colours           | 630 - Noce canaletto, surface lacquered real                                          |
|                                 | 1x washbasin, order no. 81397.1, 81897.1 (vanity |                   | wood veneer                                                                           |
|                                 | unit combination only with 7 drawers), 81897.2,  |                   | 631 – White, technical marble top                                                     |
|                                 | 81897.3 (with shelf at left side)                |                   |                                                                                       |
| Specification                   | Body - Surface lacquered real wood veneer        |                   |                                                                                       |
|                                 | or technical marble                              |                   |                                                                                       |
|                                 | 1 cut out right                                  |                   |                                                                                       |
| Weight                          | 630 – 62,0 kg                                    |                   |                                                                                       |
|                                 | 631 – 80.0 ka                                    |                   |                                                                                       |

## TECHNICAL DRAWINGS / S 1 : 20

 $^{\star}$  = Only II Bagno Alessi One <code>\$1897.3</code> with shelf at left side X = The exact hight must be set during installation.