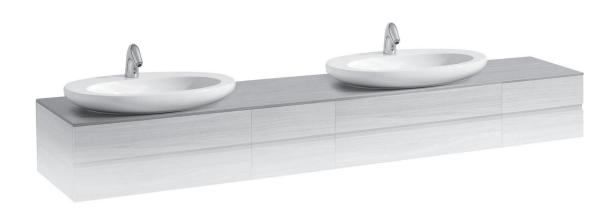

## Top for vanity unit / with cut out left and right 42460.4

| Order no.          | 42460.4 / cut out left and right                 | Accessories excl. | Vanity unit without top, 800 mm element at   |
|--------------------|--------------------------------------------------|-------------------|----------------------------------------------|
| Dimensions (WxHxD) | 2400 x 12 x 500 mm                               |                   | left side and 400 mm element at right side   |
| Matching for       | 2x vanity unit without top 1200 mm,              |                   | order no. 42417.0                            |
|                    | order no. 42417.0                                | Colours           | 630 - Noce canaletto, surface lacquered real |
|                    | 2x washbasin, order no. 81397.1, 81897.1 (vanity |                   | wood veneer                                  |
|                    | unit combination only with 6 drawers), 81897.2,  |                   | 631 - White, technical marble top            |
|                    | 81897.3 (with shelf at right side)               |                   |                                              |
| Specification      | Body - Surface lacquered real wood veneer        |                   |                                              |
|                    | or technical marble                              |                   |                                              |
|                    | 1 cut out left and right                         |                   |                                              |
| Weight             | 630 – 62,0 kg                                    |                   |                                              |
|                    | 631 – 80,0 kg                                    |                   |                                              |