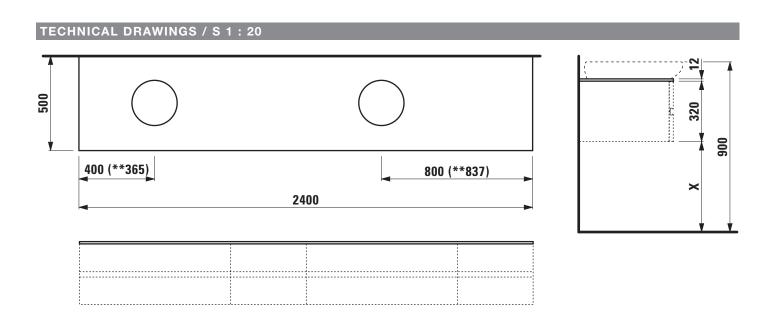

## Top for vanity unit / with cut out left and right 42460.4

| Order no.          | 42460.4 / cut out left and right                 | Accessories excl. | Vanity unit without top, 800 mm element at   |
|--------------------|--------------------------------------------------|-------------------|----------------------------------------------|
| Dimensions (WxHxD) | 2400 x 12 x 500 mm                               |                   | left side and 400 mm element at right side   |
| Matching for       | 2x vanity unit without top 1200 mm,              |                   | order no. 42417.0                            |
|                    | order no. 42417.0                                | Colours           | 630 - Noce canaletto, surface lacquered real |
|                    | 2x washbasin, order no. 81397.1, 81897.1 (vanity |                   | wood veneer                                  |
|                    | unit combination only with 6 drawers), 81897.2,  |                   | 631 - White, technical marble top            |
|                    | 81897.3 (with shelf at right side)               |                   |                                              |
| Specification      | Body - Surface lacquered real wood veneer        |                   |                                              |
|                    | or technical marble                              |                   |                                              |
|                    | 1 cut out left and right                         |                   |                                              |
| Weight             | 630 – 62,0 kg                                    |                   |                                              |
|                    | 631 – 80,0 kg                                    |                   |                                              |

 $<sup>^{\</sup>star\star}$  = Only II Bagno Alessi One  $\approx \! 1897.3$  with shelf at right side X = The exact hight must be set during installation.