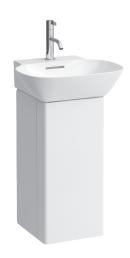

## **INO FURNITURE**

Vanity unit 42530.1 42530.2

| Dimensions (WxHxD)  Matching for  Specification | 42530.2 / door hinge right 278 x 605 x 298 mm washbasin, order no. 81530.1 Body – melamine coated particle board with ABS edges, inside melamine white | Mounting acc. incl.  Mounting information | Installation set for furniture, order no. 49401.2  The walls installed on must meet the requirements of the furniture in terms of weight and the supplied fastening elements. If this cannot be guaranteed another method of installation |
|-------------------------------------------------|--------------------------------------------------------------------------------------------------------------------------------------------------------|-------------------------------------------|-------------------------------------------------------------------------------------------------------------------------------------------------------------------------------------------------------------------------------------------|
| Matching for                                    | washbasin, order no. 81530.1 Body – melamine coated particle board with                                                                                | Mounting information                      | ments of the furniture in terms of weight and the supplied fastening elements. If this cannot                                                                                                                                             |
|                                                 | Body - melamine coated particle board with                                                                                                             |                                           | the supplied fastening elements. If this cannot                                                                                                                                                                                           |
| Specification                                   | ·                                                                                                                                                      |                                           |                                                                                                                                                                                                                                           |
|                                                 | ABS edges, inside melamine white                                                                                                                       |                                           | be guaranteed another method of installation                                                                                                                                                                                              |
|                                                 |                                                                                                                                                        |                                           | be guaranteed another method of metanation                                                                                                                                                                                                |
|                                                 | White: Front 5 mm aluminium, powder coated                                                                                                             |                                           | needs to be chosen.                                                                                                                                                                                                                       |
|                                                 | Walnut: Front 5 mm aluminium, outside real wood                                                                                                        | Colours Body/Front                        | 170 - White matt, surface powder coated                                                                                                                                                                                                   |
|                                                 | veneer, inside white powder coated                                                                                                                     |                                           | 171 - Walnut, lacquered surface real wood veneel                                                                                                                                                                                          |
|                                                 | Side panels outside real wood veneer,                                                                                                                  |                                           |                                                                                                                                                                                                                                           |
|                                                 | inside white melamine                                                                                                                                  |                                           |                                                                                                                                                                                                                                           |
|                                                 | 1 door (soft-close mechanism) with 3 integrated                                                                                                        |                                           |                                                                                                                                                                                                                                           |
|                                                 | aluminium shelves inside the door                                                                                                                      |                                           |                                                                                                                                                                                                                                           |
|                                                 | 1 fixed shelf (white)                                                                                                                                  |                                           |                                                                                                                                                                                                                                           |
| Weight                                          | 10,0 kg                                                                                                                                                |                                           |                                                                                                                                                                                                                                           |