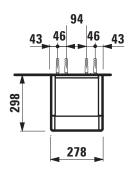

## **INO FURNITURE**

Vanity unit 42530.1 42530.2

| Dimensions (WxHxD)  Matching for  Specification | 42530.2 / door hinge right 278 x 605 x 298 mm washbasin, order no. 81530.1 Body – melamine coated particle board with ABS edges, inside melamine white | Mounting acc. incl.  Mounting information | Installation set for furniture, order no. 49401.2  The walls installed on must meet the requirements of the furniture in terms of weight and the supplied fastening elements. If this cannot be guaranteed another method of installation |
|-------------------------------------------------|--------------------------------------------------------------------------------------------------------------------------------------------------------|-------------------------------------------|-------------------------------------------------------------------------------------------------------------------------------------------------------------------------------------------------------------------------------------------|
| Matching for                                    | washbasin, order no. 81530.1 Body – melamine coated particle board with                                                                                | Mounting information                      | ments of the furniture in terms of weight and the supplied fastening elements. If this cannot                                                                                                                                             |
|                                                 | Body - melamine coated particle board with                                                                                                             |                                           | the supplied fastening elements. If this cannot                                                                                                                                                                                           |
| Specification                                   | ·                                                                                                                                                      |                                           |                                                                                                                                                                                                                                           |
|                                                 | ABS edges, inside melamine white                                                                                                                       |                                           | be guaranteed another method of installation                                                                                                                                                                                              |
|                                                 |                                                                                                                                                        |                                           | be guaranteed another method of metanation                                                                                                                                                                                                |
|                                                 | White: Front 5 mm aluminium, powder coated                                                                                                             |                                           | needs to be chosen.                                                                                                                                                                                                                       |
|                                                 | Walnut: Front 5 mm aluminium, outside real wood                                                                                                        | Colours Body/Front                        | 170 - White matt, surface powder coated                                                                                                                                                                                                   |
|                                                 | veneer, inside white powder coated                                                                                                                     |                                           | 171 - Walnut, lacquered surface real wood veneel                                                                                                                                                                                          |
|                                                 | Side panels outside real wood veneer,                                                                                                                  |                                           |                                                                                                                                                                                                                                           |
|                                                 | inside white melamine                                                                                                                                  |                                           |                                                                                                                                                                                                                                           |
|                                                 | 1 door (soft-close mechanism) with 3 integrated                                                                                                        |                                           |                                                                                                                                                                                                                                           |
|                                                 | aluminium shelves inside the door                                                                                                                      |                                           |                                                                                                                                                                                                                                           |
|                                                 | 1 fixed shelf (white)                                                                                                                                  |                                           |                                                                                                                                                                                                                                           |
| Weight                                          | 10,0 kg                                                                                                                                                |                                           |                                                                                                                                                                                                                                           |

## TECHNICAL DRAWINGS / S 1 : 20