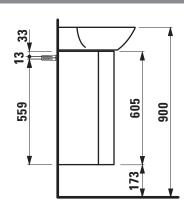

## **INO FURNITURE**

Vanity unit 42530.1 42530.2

| Dimensions (WxHxD)  Matching for  Specification | 42530.2 / door hinge right 278 x 605 x 298 mm washbasin, order no. 81530.1 Body – melamine coated particle board with ABS edges, inside melamine white | Mounting acc. incl.  Mounting information | Installation set for furniture, order no. 49401.2  The walls installed on must meet the requirements of the furniture in terms of weight and the supplied fastening elements. If this cannot be guaranteed another method of installation |
|-------------------------------------------------|--------------------------------------------------------------------------------------------------------------------------------------------------------|-------------------------------------------|-------------------------------------------------------------------------------------------------------------------------------------------------------------------------------------------------------------------------------------------|
| Matching for                                    | washbasin, order no. 81530.1 Body – melamine coated particle board with                                                                                | Mounting information                      | ments of the furniture in terms of weight and the supplied fastening elements. If this cannot                                                                                                                                             |
|                                                 | Body - melamine coated particle board with                                                                                                             |                                           | the supplied fastening elements. If this cannot                                                                                                                                                                                           |
| Specification                                   | ·                                                                                                                                                      |                                           |                                                                                                                                                                                                                                           |
|                                                 | ABS edges, inside melamine white                                                                                                                       |                                           | be guaranteed another method of installation                                                                                                                                                                                              |
|                                                 |                                                                                                                                                        |                                           | be guaranteed another method of metanation                                                                                                                                                                                                |
|                                                 | White: Front 5 mm aluminium, powder coated                                                                                                             |                                           | needs to be chosen.                                                                                                                                                                                                                       |
|                                                 | Walnut: Front 5 mm aluminium, outside real wood                                                                                                        | Colours Body/Front                        | 170 - White matt, surface powder coated                                                                                                                                                                                                   |
|                                                 | veneer, inside white powder coated                                                                                                                     |                                           | 171 - Walnut, lacquered surface real wood veneel                                                                                                                                                                                          |
|                                                 | Side panels outside real wood veneer,                                                                                                                  |                                           |                                                                                                                                                                                                                                           |
|                                                 | inside white melamine                                                                                                                                  |                                           |                                                                                                                                                                                                                                           |
|                                                 | 1 door (soft-close mechanism) with 3 integrated                                                                                                        |                                           |                                                                                                                                                                                                                                           |
|                                                 | aluminium shelves inside the door                                                                                                                      |                                           |                                                                                                                                                                                                                                           |
|                                                 | 1 fixed shelf (white)                                                                                                                                  |                                           |                                                                                                                                                                                                                                           |
| Weight                                          | 10,0 kg                                                                                                                                                |                                           |                                                                                                                                                                                                                                           |

## TECHNICAL DRAWINGS / S 1 : 20