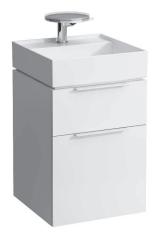

## Vanity unit 40750.2

| TECHNICAL DATA      |                                                   |                      |                                                 |
|---------------------|---------------------------------------------------|----------------------|-------------------------------------------------|
| Order no.           | 40750.2 / 2 drawers                               | Mounting information | The walls installed on must meet the require-   |
| Dimensions (WxHxD)  | 455 x 600 x 455 mm                                |                      | ments of the furniture in terms of weight and   |
| Matching for        | washbasin, order no. 81533.1                      |                      | the supplied fastening elements. If this cannot |
| Specification       | Body/Front - hand lacquered melamine coated       |                      | be guaranteed another method of installation    |
|                     | particle board with ABS edges,                    |                      | needs to be chosen. For example with feet.      |
|                     | inside melamine white                             | Colours Body/Front   | 631 – White glossy                              |
|                     | handle bars on the top of the drawers             |                      | 633 – Black glossy                              |
| Weight              | 25,0 kg                                           |                      | 634 – Grey matt                                 |
| Accessories excl.   | Feet (2 pieces), chromed, order no. 40762.0       |                      | 635 – Orange glossy                             |
|                     | Towel rail, chromed, order no. 49095.1, 49095.2   |                      |                                                 |
|                     | Space saving siphon, order no. 89424.0            | Colours Handle       | Black for black and orange furniture            |
| Mounting acc. incl. | Installation set for furniture, order no. 49114.0 |                      | Chrome for all other furniture colours          |