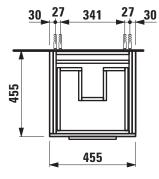

## Vanity unit 40750.2

| TECHNICAL DATA      |                                                   |                      |                                                 |
|---------------------|---------------------------------------------------|----------------------|-------------------------------------------------|
| Order no.           | 40750.2 / 2 drawers                               | Mounting information | The walls installed on must meet the require-   |
| Dimensions (WxHxD)  | 455 x 600 x 455 mm                                |                      | ments of the furniture in terms of weight and   |
| Matching for        | washbasin, order no. 81533.1                      |                      | the supplied fastening elements. If this cannot |
| Specification       | Body/Front - hand lacquered melamine coated       |                      | be guaranteed another method of installation    |
|                     | particle board with ABS edges,                    |                      | needs to be chosen. For example with feet.      |
|                     | inside melamine white                             | Colours Body/Front   | 631 – White glossy                              |
|                     | handle bars on the top of the drawers             |                      | 633 – Black glossy                              |
| Weight              | 25,0 kg                                           |                      | 634 – Grey matt                                 |
| Accessories excl.   | Feet (2 pieces), chromed, order no. 40762.0       |                      | 635 – Orange glossy                             |
|                     | Towel rail, chromed, order no. 49095.1, 49095.2   |                      |                                                 |
|                     | Space saving siphon, order no. 89424.0            | Colours Handle       | Black for black and orange furniture            |
| Mounting acc. incl. | Installation set for furniture, order no. 49114.0 |                      | Chrome for all other furniture colours          |

## TECHNICAL DRAWINGS / S 1 : 20