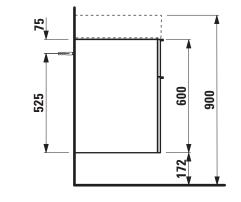

## Vanity unit 40750.2

| TECHNICAL DATA      |                                                   |                      |                                                 |
|---------------------|---------------------------------------------------|----------------------|-------------------------------------------------|
| Order no.           | 40750.2 / 2 drawers                               | Mounting information | The walls installed on must meet the require-   |
| Dimensions (WxHxD)  | 455 x 600 x 455 mm                                |                      | ments of the furniture in terms of weight and   |
| Matching for        | washbasin, order no. 81533.1                      |                      | the supplied fastening elements. If this cannot |
| Specification       | Body/Front - hand lacquered melamine coated       |                      | be guaranteed another method of installation    |
|                     | particle board with ABS edges,                    |                      | needs to be chosen. For example with feet.      |
|                     | inside melamine white                             | Colours Body/Front   | 631 – White glossy                              |
|                     | handle bars on the top of the drawers             |                      | 633 – Black glossy                              |
| Weight              | 25,0 kg                                           |                      | 634 – Grey matt                                 |
| Accessories excl.   | Feet (2 pieces), chromed, order no. 40762.0       |                      | 635 – Orange glossy                             |
|                     | Towel rail, chromed, order no. 49095.1, 49095.2   |                      |                                                 |
|                     | Space saving siphon, order no. 89424.0            | Colours Handle       | Black for black and orange furniture            |
| Mounting acc. incl. | Installation set for furniture, order no. 49114.0 |                      | Chrome for all other furniture colours          |

## TECHNICAL DRAWINGS / S 1 : 20