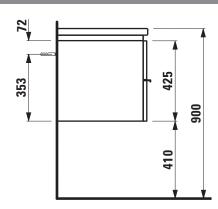

## **CASE FOR LIVING SQUARE FURNITURE**

Vanity unit 40144.1 40144.2

Z 170711

| TECHNICAL DA       | TA                                                |                      |                                                    |
|--------------------|---------------------------------------------------|----------------------|----------------------------------------------------|
| Order no.          | 40144.1 / 1 drawer                                | Mounting acc. incl.  | Installation set for furniture, order no. 49120.6, |
|                    | 40144.2 / 2 drawers                               |                      | 49114.0                                            |
| Dimensions (WxHxD) | 744 x 425 x 476 mm                                | Mounting information | The walls installed on must meet the require-      |
| Matching for       | Washbasin, order no. 81743.9                      |                      | ments of the furniture in terms of weight and      |
| Specification      | Body/Front – MDF board with PVC foil              |                      | the supplied fastening elements. If this cannot    |
|                    | Integrated handle on the top of the drawer and    |                      | be guaranteed another method of installation       |
|                    | aluminum handle bar in the middle                 |                      | needs to be chosen. For example with feet.         |
| Weight             | 40144.1 / 24,5 kg                                 | Colours              | 463 – White matt                                   |
|                    | 40144.2 / 30,0 kg                                 |                      | 475 – White glossy                                 |
| Accessories excl.  | Feet (2 pieces), aluminium, order no. 48309.7     |                      | 519 - Chalked oak                                  |
|                    | Towel rail, anodized aluminium, order no. 49095.2 |                      | 548 - Anthracite oak                               |
|                    | Space saving siphon, order no. 89424.0            |                      | 999 – 39 other lacquered colours on request        |

## TECHNICAL DRAWINGS / S 1 : 20

LAUFEN