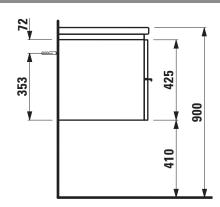

## **CASE FOR LIVING SQUARE FURNITURE**

Vanity unit 40142.1 40142.2

| TECHNICAL DA       | TA                                                |                      |                                                    |
|--------------------|---------------------------------------------------|----------------------|----------------------------------------------------|
| Order no.          | 40142.1 / 1 drawer                                | Mounting acc. incl.  | Installation set for furniture, order no. 49120.6, |
|                    | 40142.2 / 2 drawers                               |                      | 49114.0                                            |
| Dimensions (WxHxD) | 744 x 425 x 476 mm                                | Mounting information | The walls installed on must meet the require-      |
| Matching for       | Washbasin, order no. 81743.8                      |                      | ments of the furniture in terms of weight and      |
| Specification      | Body/Front - MDF board with PVC foil              |                      | the supplied fastening elements. If this cannot    |
|                    | Integrated handle on the top of the drawer and    |                      | be guaranteed another method of installation       |
|                    | aluminum handle bar in the middle                 |                      | needs to be chosen. For example with feet.         |
| Weight             | 40142.1 / 24,5 kg                                 | Colours              | 463 – White matt                                   |
|                    | 40142.2 / 30,0 kg                                 |                      | 475 – White glossy                                 |
| Accessories excl.  | Feet (2 pieces), aluminium, order no. 48309.7     |                      | 519 - Chalked oak                                  |
|                    | Towel rail, anodized aluminium, order no. 49095.2 |                      | 548 - Anthracite oak                               |
|                    | Space saving siphon, order no. 89424.0            |                      | 999 – 39 other lacquered colours on request        |

## TECHNICAL DRAWINGS / S 1 : 20

LAUFEN z 170711