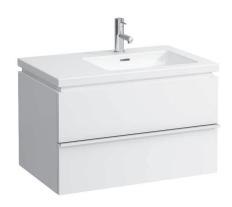

## **CASE FOR LIVING SQUARE FURNITURE**

Vanity unit 40144.1 40144.2

Z 170711

| TECHNICAL DA       | TA                                                |                      |                                                    |
|--------------------|---------------------------------------------------|----------------------|----------------------------------------------------|
| Order no.          | 40144.1 / 1 drawer                                | Mounting acc. incl.  | Installation set for furniture, order no. 49120.6, |
|                    | 40144.2 / 2 drawers                               |                      | 49114.0                                            |
| Dimensions (WxHxD) | 744 x 425 x 476 mm                                | Mounting information | The walls installed on must meet the require-      |
| Matching for       | Washbasin, order no. 81743.9                      |                      | ments of the furniture in terms of weight and      |
| Specification      | Body/Front – MDF board with PVC foil              |                      | the supplied fastening elements. If this cannot    |
|                    | Integrated handle on the top of the drawer and    |                      | be guaranteed another method of installation       |
|                    | aluminum handle bar in the middle                 |                      | needs to be chosen. For example with feet.         |
| Weight             | 40144.1 / 24,5 kg                                 | Colours              | 463 – White matt                                   |
|                    | 40144.2 / 30,0 kg                                 |                      | 475 – White glossy                                 |
| Accessories excl.  | Feet (2 pieces), aluminium, order no. 48309.7     |                      | 519 - Chalked oak                                  |
|                    | Towel rail, anodized aluminium, order no. 49095.2 |                      | 548 - Anthracite oak                               |
|                    | Space saving siphon, order no. 89424.0            |                      | 999 – 39 other lacquered colours on request        |