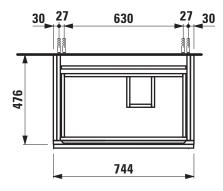

## **CASE FOR LIVING SQUARE FURNITURE**

Vanity unit 40142.1 40142.2

| TECHNICAL DA       | TA                                                |                      |                                                    |
|--------------------|---------------------------------------------------|----------------------|----------------------------------------------------|
| Order no.          | 40142.1 / 1 drawer                                | Mounting acc. incl.  | Installation set for furniture, order no. 49120.6, |
|                    | 40142.2 / 2 drawers                               |                      | 49114.0                                            |
| Dimensions (WxHxD) | 744 x 425 x 476 mm                                | Mounting information | The walls installed on must meet the require-      |
| Matching for       | Washbasin, order no. 81743.8                      |                      | ments of the furniture in terms of weight and      |
| Specification      | Body/Front - MDF board with PVC foil              |                      | the supplied fastening elements. If this cannot    |
|                    | Integrated handle on the top of the drawer and    |                      | be guaranteed another method of installation       |
|                    | aluminum handle bar in the middle                 |                      | needs to be chosen. For example with feet.         |
| Weight             | 40142.1 / 24,5 kg                                 | Colours              | 463 – White matt                                   |
|                    | 40142.2 / 30,0 kg                                 |                      | 475 – White glossy                                 |
| Accessories excl.  | Feet (2 pieces), aluminium, order no. 48309.7     |                      | 519 - Chalked oak                                  |
|                    | Towel rail, anodized aluminium, order no. 49095.2 |                      | 548 - Anthracite oak                               |
|                    | Space saving siphon, order no. 89424.0            |                      | 999 – 39 other lacquered colours on request        |

## TECHNICAL DRAWINGS / S 1 : 20

LAUFEN z 170711