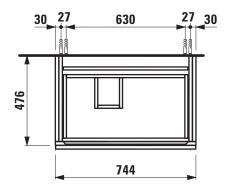

## **CASE FOR LIVING SQUARE FURNITURE**

Vanity unit 40142.1 40142.2

| TECHNICAL DA       | TA                                                |                      |                                                    |
|--------------------|---------------------------------------------------|----------------------|----------------------------------------------------|
| Order no.          | 40142.1 / 1 drawer                                | Mounting acc. incl.  | Installation set for furniture, order no. 49120.6, |
|                    | 40142.2 / 2 drawers                               |                      | 49114.0                                            |
| Dimensions (WxHxD) | 744 x 425 x 476 mm                                | Mounting information | The walls installed on must meet the require-      |
| Matching for       | Washbasin, order no. 81743.8                      |                      | ments of the furniture in terms of weight and      |
| Specification      | Body/Front - MDF board with PVC foil              |                      | the supplied fastening elements. If this cannot    |
|                    | Integrated handle on the top of the drawer and    |                      | be guaranteed another method of installation       |
|                    | aluminum handle bar in the middle                 |                      | needs to be chosen. For example with feet.         |
| Weight             | 40142.1 / 24,5 kg                                 | Colours              | 463 – White matt                                   |
|                    | 40142.2 / 30,0 kg                                 |                      | 475 – White glossy                                 |
| Accessories excl.  | Feet (2 pieces), aluminium, order no. 48309.7     |                      | 519 - Chalked oak                                  |
|                    | Towel rail, anodized aluminium, order no. 49095.2 |                      | 548 - Anthracite oak                               |
|                    | Space saving siphon, order no. 89424.0            |                      | 999 – 39 other lacquered colours on request        |

## TECHNICAL DRAWINGS / S 1 : 20

LAUFEN z 170711