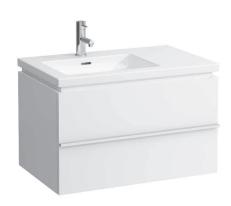

## **CASE FOR LIVING SQUARE FURNITURE**

Vanity unit 40142.1 40142.2

| TECHNICAL DA       | TA                                                |                      |                                                    |
|--------------------|---------------------------------------------------|----------------------|----------------------------------------------------|
| Order no.          | 40142.1 / 1 drawer                                | Mounting acc. incl.  | Installation set for furniture, order no. 49120.6, |
|                    | 40142.2 / 2 drawers                               |                      | 49114.0                                            |
| Dimensions (WxHxD) | 744 x 425 x 476 mm                                | Mounting information | The walls installed on must meet the require-      |
| Matching for       | Washbasin, order no. 81743.8                      |                      | ments of the furniture in terms of weight and      |
| Specification      | Body/Front - MDF board with PVC foil              |                      | the supplied fastening elements. If this cannot    |
|                    | Integrated handle on the top of the drawer and    |                      | be guaranteed another method of installation       |
|                    | aluminum handle bar in the middle                 |                      | needs to be chosen. For example with feet.         |
| Weight             | 40142.1 / 24,5 kg                                 | Colours              | 463 – White matt                                   |
|                    | 40142.2 / 30,0 kg                                 |                      | 475 – White glossy                                 |
| Accessories excl.  | Feet (2 pieces), aluminium, order no. 48309.7     |                      | 519 - Chalked oak                                  |
|                    | Towel rail, anodized aluminium, order no. 49095.2 |                      | 548 - Anthracite oak                               |
|                    | Space saving siphon, order no. 89424.0            |                      | 999 – 39 other lacquered colours on request        |