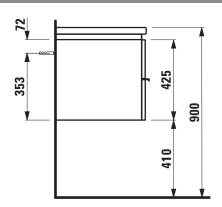

## **CASE FOR LIVING SQUARE FURNITURE**

Vanity unit 40126.1 40126.2

| TECHNICAL DA       | TA                                                |                      |                                                    |
|--------------------|---------------------------------------------------|----------------------|----------------------------------------------------|
| Order no.          | 40126.1 / 1 drawer                                | Mounting acc. incl.  | Installation set for furniture, order no. 49120.6, |
|                    | 40126.2 / 2 drawers                               |                      | 49114.0                                            |
| Dimensions (WxHxD) | 893 x 425 x 476 mm                                | Mounting information | The walls installed on must meet the require-      |
| Matching for       | Washbasin, order no. 81643.3                      |                      | ments of the furniture in terms of weight and      |
| Specification      | Body/Front – MDF board with PVC foil              |                      | the supplied fastening elements. If this cannot    |
|                    | Integrated handle on the top of the drawer and    |                      | be guaranteed another method of installation       |
|                    | aluminum handle bar in the middle                 |                      | needs to be chosen. For example with feet.         |
| Weight             | 40126.1 / 28,0 kg                                 | Colours              | 463 - White matt                                   |
|                    | 40126.2 / 33,5 kg                                 |                      | 475 – White glossy                                 |
| Accessories excl.  | Feet (2 pieces), aluminium, order no. 48309.7     |                      | 519 - Chalked oak                                  |
|                    | Towel rail, anodized aluminium, order no. 49095.2 |                      | 548 - Anthracite oak                               |
|                    | Space saving siphon, order no. 89424.0            |                      | 999 – 39 other lacquered colours on request        |

## TECHNICAL DRAWINGS / S 1 : 20

LAUFEN