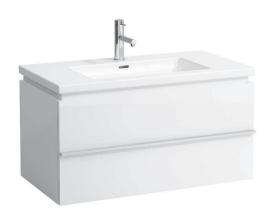

## **CASE FOR LIVING SQUARE FURNITURE**

Vanity unit 40126.1 40126.2

| TECHNICAL DA       | TA                                                |                      |                                                    |
|--------------------|---------------------------------------------------|----------------------|----------------------------------------------------|
| Order no.          | 40126.1 / 1 drawer                                | Mounting acc. incl.  | Installation set for furniture, order no. 49120.6, |
|                    | 40126.2 / 2 drawers                               |                      | 49114.0                                            |
| Dimensions (WxHxD) | 893 x 425 x 476 mm                                | Mounting information | The walls installed on must meet the require-      |
| Matching for       | Washbasin, order no. 81643.3                      |                      | ments of the furniture in terms of weight and      |
| Specification      | Body/Front – MDF board with PVC foil              |                      | the supplied fastening elements. If this cannot    |
|                    | Integrated handle on the top of the drawer and    |                      | be guaranteed another method of installation       |
|                    | aluminum handle bar in the middle                 |                      | needs to be chosen. For example with feet.         |
| Weight             | 40126.1 / 28,0 kg                                 | Colours              | 463 - White matt                                   |
|                    | 40126.2 / 33,5 kg                                 |                      | 475 – White glossy                                 |
| Accessories excl.  | Feet (2 pieces), aluminium, order no. 48309.7     |                      | 519 - Chalked oak                                  |
|                    | Towel rail, anodized aluminium, order no. 49095.2 |                      | 548 - Anthracite oak                               |
|                    | Space saving siphon, order no. 89424.0            |                      | 999 – 39 other lacquered colours on request        |