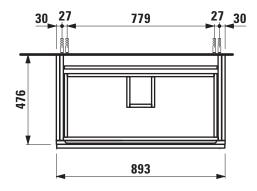

## **CASE FOR LIVING SQUARE FURNITURE**

Vanity unit 40126.1 40126.2

| TECHNICAL DA       | TA                                                |                      |                                                    |
|--------------------|---------------------------------------------------|----------------------|----------------------------------------------------|
| Order no.          | 40126.1 / 1 drawer                                | Mounting acc. incl.  | Installation set for furniture, order no. 49120.6, |
|                    | 40126.2 / 2 drawers                               |                      | 49114.0                                            |
| Dimensions (WxHxD) | 893 x 425 x 476 mm                                | Mounting information | The walls installed on must meet the require-      |
| Matching for       | Washbasin, order no. 81643.3                      |                      | ments of the furniture in terms of weight and      |
| Specification      | Body/Front – MDF board with PVC foil              |                      | the supplied fastening elements. If this cannot    |
|                    | Integrated handle on the top of the drawer and    |                      | be guaranteed another method of installation       |
|                    | aluminum handle bar in the middle                 |                      | needs to be chosen. For example with feet.         |
| Weight             | 40126.1 / 28,0 kg                                 | Colours              | 463 - White matt                                   |
|                    | 40126.2 / 33,5 kg                                 |                      | 475 – White glossy                                 |
| Accessories excl.  | Feet (2 pieces), aluminium, order no. 48309.7     |                      | 519 - Chalked oak                                  |
|                    | Towel rail, anodized aluminium, order no. 49095.2 |                      | 548 - Anthracite oak                               |
|                    | Space saving siphon, order no. 89424.0            |                      | 999 – 39 other lacquered colours on request        |

## TECHNICAL DRAWINGS / S 1 : 20

LAUFEN