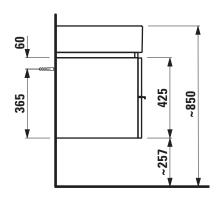

## **CASE FOR LIVING CITY FURNITURE**

Vanity unit 40124.1 40124.2

| TECHNICAL DATA     |                                                   |                      |                                                    |
|--------------------|---------------------------------------------------|----------------------|----------------------------------------------------|
| Order no.          | 40124.1 / 1 drawer                                | Mounting acc. incl.  | Installation set for furniture, order no. 49120.6, |
|                    | 40124.2 / 2 drawers                               |                      | 49114.0                                            |
| Dimensions (WxHxD) | 790 x 425 x 455 mm                                | Mounting information | The walls installed on must meet the require-      |
| Matching for       | Washbasin, order no. 81743.6                      |                      | ments of the furniture in terms of weight and      |
| Specification      | Body/Front – MDF board with PVC foil              |                      | the supplied fastening elements. If this cannot    |
|                    | Integrated handle on the top of the drawer and    |                      | be guaranteed another method of installation       |
|                    | aluminum handle bar in the middle                 |                      | needs to be chosen. For example with feet.         |
| Weight             | 40124.1 / 25,0 kg                                 | Colours              | 463 – White matt                                   |
|                    | 40124.2 / 30,0 kg                                 |                      | 475 – White glossy                                 |
| Accessories excl.  | Feet (2 pieces), aluminium, order no. 48309.9     |                      | 519 - Chalked oak                                  |
|                    | Towel rail, anodized aluminium, order no. 49095.2 |                      | 548 - Anthracite oak                               |
|                    | Space saving siphon, order no. 89424.0            |                      | 999 – 39 other lacquered colours on request        |

## TECHNICAL DRAWINGS / S 1 : 20

LAUFEN