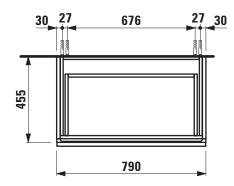

## **CASE FOR LIVING CITY FURNITURE**

Vanity unit 40124.1 40124.2

| TECHNICAL DATA     |                                                   |                      |                                                    |
|--------------------|---------------------------------------------------|----------------------|----------------------------------------------------|
| Order no.          | 40124.1 / 1 drawer                                | Mounting acc. incl.  | Installation set for furniture, order no. 49120.6, |
|                    | 40124.2 / 2 drawers                               |                      | 49114.0                                            |
| Dimensions (WxHxD) | 790 x 425 x 455 mm                                | Mounting information | The walls installed on must meet the require-      |
| Matching for       | Washbasin, order no. 81743.6                      |                      | ments of the furniture in terms of weight and      |
| Specification      | Body/Front – MDF board with PVC foil              |                      | the supplied fastening elements. If this cannot    |
|                    | Integrated handle on the top of the drawer and    |                      | be guaranteed another method of installation       |
|                    | aluminum handle bar in the middle                 |                      | needs to be chosen. For example with feet.         |
| Weight             | 40124.1 / 25,0 kg                                 | Colours              | 463 – White matt                                   |
|                    | 40124.2 / 30,0 kg                                 |                      | 475 – White glossy                                 |
| Accessories excl.  | Feet (2 pieces), aluminium, order no. 48309.9     |                      | 519 - Chalked oak                                  |
|                    | Towel rail, anodized aluminium, order no. 49095.2 |                      | 548 - Anthracite oak                               |
|                    | Space saving siphon, order no. 89424.0            |                      | 999 – 39 other lacquered colours on request        |

## TECHNICAL DRAWINGS / S 1 : 20

LAUFEN