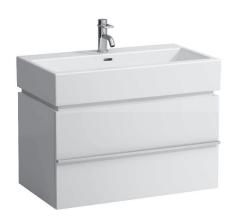

## **CASE FOR LIVING CITY FURNITURE**

Vanity unit 40124.1 40124.2

| TECHNICAL DATA     |                                                   |                      |                                                    |
|--------------------|---------------------------------------------------|----------------------|----------------------------------------------------|
| Order no.          | 40124.1 / 1 drawer                                | Mounting acc. incl.  | Installation set for furniture, order no. 49120.6, |
|                    | 40124.2 / 2 drawers                               |                      | 49114.0                                            |
| Dimensions (WxHxD) | 790 x 425 x 455 mm                                | Mounting information | The walls installed on must meet the require-      |
| Matching for       | Washbasin, order no. 81743.6                      |                      | ments of the furniture in terms of weight and      |
| Specification      | Body/Front – MDF board with PVC foil              |                      | the supplied fastening elements. If this cannot    |
|                    | Integrated handle on the top of the drawer and    |                      | be guaranteed another method of installation       |
|                    | aluminum handle bar in the middle                 |                      | needs to be chosen. For example with feet.         |
| Weight             | 40124.1 / 25,0 kg                                 | Colours              | 463 – White matt                                   |
|                    | 40124.2 / 30,0 kg                                 |                      | 475 – White glossy                                 |
| Accessories excl.  | Feet (2 pieces), aluminium, order no. 48309.9     |                      | 519 - Chalked oak                                  |
|                    | Towel rail, anodized aluminium, order no. 49095.2 |                      | 548 - Anthracite oak                               |
|                    | Space saving siphon, order no. 89424.0            |                      | 999 – 39 other lacquered colours on request        |