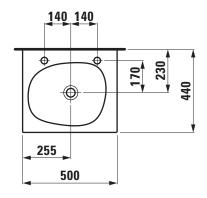

## **SET PALOMBA COLLECTION**

Countertop basin 81780.1

| TECHNICAL DATA        |                                                 |
|-----------------------|-------------------------------------------------|
| Order no.             | 81780.1                                         |
| Certified to          | EN 31                                           |
| Dimensions            | 500 x 440 mm                                    |
| Specification         | Always to be fixed to the wall.                 |
|                       | In combination with vanity unit recommended     |
|                       | 40620.1 / 1 drawer, 40620.2 / 2 drawers         |
|                       | Charge 114 – 1 tap hole right, without overflow |
|                       | Charge 113 - 1 tap hole left, without overflow  |
| Special specification | Charge 105 – 1 tap hole left                    |
|                       | Charge 106 – 1 tap hole right                   |
|                       | Charge 109 - without tap hole                   |
| Weight                | 10,0 kg                                         |
| Mounting acc. excl.   | valve without overflow always open, with        |
|                       | ceramic valve cover plate, order no. 89818.4    |
|                       | Mounting set M10 x 140 mm, order no. 89988.2    |
| Colours               | see colour table                                |

## **SPECIFICATION TEXT**

Countertop basin Laufen-PALOMBA COLLECTION, sanitary ceramic EN 31

dimensions 500 x 440 mm, angular

1 tap hole, without overflow

Special feature: overflow channel glazed

For furniture: 40620.1 vanity unit 500 with one drawer, 40620.2 vanity unit 500 with two drawers (for different options and colours see furniture section)

## TECHNICAL DRAWINGS / S 1 : 20