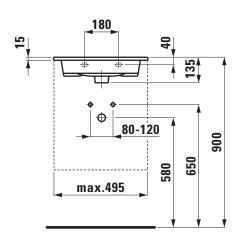

## **SET PALOMBA COLLECTION**

Countertop basin 81780.1

| TECHNICAL DATA        |                                                 |
|-----------------------|-------------------------------------------------|
| Order no.             | 81780.1                                         |
| Certified to          | EN 31                                           |
| Dimensions            | 500 x 440 mm                                    |
| Specification         | Always to be fixed to the wall.                 |
|                       | In combination with vanity unit recommended     |
|                       | 40620.1 / 1 drawer, 40620.2 / 2 drawers         |
|                       | Charge 114 – 1 tap hole right, without overflow |
|                       | Charge 113 - 1 tap hole left, without overflow  |
| Special specification | Charge 105 – 1 tap hole left                    |
|                       | Charge 106 – 1 tap hole right                   |
|                       | Charge 109 - without tap hole                   |
| Weight                | 10,0 kg                                         |
| Mounting acc. excl.   | valve without overflow always open, with        |
|                       | ceramic valve cover plate, order no. 89818.4    |
|                       | Mounting set M10 x 140 mm, order no. 89988.2    |
| Colours               | see colour table                                |

## **SPECIFICATION TEXT**

Countertop basin Laufen-PALOMBA COLLECTION, sanitary ceramic EN 31

dimensions 500 x 440 mm, angular

1 tap hole, without overflow

Special feature: overflow channel glazed

For furniture: 40620.1 vanity unit 500 with one drawer, 40620.2 vanity unit 500 with two drawers (for different options and colours see furniture section)

## TECHNICAL DRAWINGS / S 1 : 20