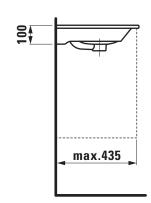

## **SET PALOMBA COLLECTION**

Countertop basin 81780.1

| TECHNICAL DATA        |                                                 |
|-----------------------|-------------------------------------------------|
| Order no.             | 81780.1                                         |
| Certified to          | EN 31                                           |
| Dimensions            | 500 x 440 mm                                    |
| Specification         | Always to be fixed to the wall.                 |
|                       | In combination with vanity unit recommended     |
|                       | 40620.1 / 1 drawer, 40620.2 / 2 drawers         |
|                       | Charge 114 – 1 tap hole right, without overflow |
|                       | Charge 113 - 1 tap hole left, without overflow  |
| Special specification | Charge 105 – 1 tap hole left                    |
|                       | Charge 106 – 1 tap hole right                   |
|                       | Charge 109 - without tap hole                   |
| Weight                | 10,0 kg                                         |
| Mounting acc. excl.   | valve without overflow always open, with        |
|                       | ceramic valve cover plate, order no. 89818.4    |
|                       | Mounting set M10 x 140 mm, order no. 89988.2    |
| Colours               | see colour table                                |

## **SPECIFICATION TEXT**

Countertop basin Laufen-PALOMBA COLLECTION, sanitary ceramic EN 31

dimensions 500 x 440 mm, angular

1 tap hole, without overflow

Special feature: overflow channel glazed

For furniture: 40620.1 vanity unit 500 with one drawer, 40620.2 vanity unit 500 with two drawers (for different options and colours see furniture section)

## TECHNICAL DRAWINGS / S 1 : 20