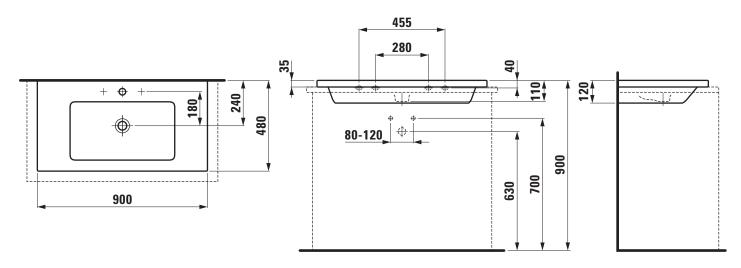

#### TECHNICAL DATA

| Order no.             | 81643.4                                       |
|-----------------------|-----------------------------------------------|
| Certified to          | EN 14688                                      |
| Dimensions            | 900 x 480 mm                                  |
| Inside dimensions     |                                               |
| of the basin          | 540 x 295 mm                                  |
| Specification         | Always to be fixed to the wall.               |
|                       | Charge 104 - 1 centre tap hole, with overflow |
| Special specification | Charge 108 – 3 tap holes, with overflow       |
|                       | Charge 109 – without tap holes, with overflow |
|                       | Charge 136 – 3 tap holes, distance 8 inches,  |
|                       | with overflow                                 |
| Weight                | 24,0 kg                                       |
| Mounting acc. incl.   | Template, order no. 89843.8                   |
| Mounting acc. excl.   | 2x Mounting set M10 x 140 mm,                 |
|                       | order no. 89988.2                             |
| Colours               | see colour table                              |
|                       |                                               |

### TECHNICAL DRAWINGS / S 1 : 20