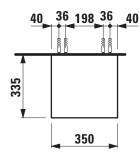

## **CASE FOR PALACE FURNITURE**

Medium cabinet 40201.1 40201.2

| TECHNICAL DA        | TA                                                      |                      |                                                                                           |
|---------------------|---------------------------------------------------------|----------------------|-------------------------------------------------------------------------------------------|
| Order no.           | 40201.1 / door hinge left<br>40201.2 / door hinge right | Mounting information | The walls installed on must meet the requirements of the furniture in terms of weight and |
| Dimensions (WxHxD)  | 350 x 1000 x 335 mm                                     |                      | the supplied fastening elements. If this cannot                                           |
| Specification       | Body/Front – MDF board with PVC foil                    |                      | be guaranteed another method of installation                                              |
|                     | Aluminum handle bar on the front                        |                      | needs to be chosen. For example with feet.                                                |
|                     | 1 door                                                  | Colours              | 463 – White                                                                               |
|                     | 2 glass shelves (adjustable)                            |                      | 464 – White glossy                                                                        |
| Weight              | 25,0 kg                                                 |                      | 519 - Chalked oak                                                                         |
| Accessories excl.   | Feet (2 pieces), aluminium,                             |                      | 548 - Anthracite oak                                                                      |
|                     | height 335 mm, order no. 48309.4                        |                      | 999 – 38 other lacquered colours on request                                               |
|                     | height 380 mm, order no. 48309.5                        |                      |                                                                                           |
|                     | height 395 mm, order no. 48309.6                        |                      |                                                                                           |
|                     | height 410 mm, order no. 48309.7                        |                      |                                                                                           |
| Mounting acc. incl. | Installation set, order no. 49665.0                     |                      |                                                                                           |

## TECHNICAL DRAWINGS / S 1 : 20

LAUFEN