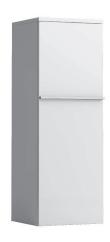

## **CASE FOR PALACE FURNITURE**

Medium cabinet 40201.1 40201.2

| TECHNICAL DA        | TA                                                      |                      |                                                                                           |
|---------------------|---------------------------------------------------------|----------------------|-------------------------------------------------------------------------------------------|
| Order no.           | 40201.1 / door hinge left<br>40201.2 / door hinge right | Mounting information | The walls installed on must meet the requirements of the furniture in terms of weight and |
| Dimensions (WxHxD)  | 350 x 1000 x 335 mm                                     |                      | the supplied fastening elements. If this cannot                                           |
| Specification       | Body/Front – MDF board with PVC foil                    |                      | be guaranteed another method of installation                                              |
|                     | Aluminum handle bar on the front                        |                      | needs to be chosen. For example with feet.                                                |
|                     | 1 door                                                  | Colours              | 463 – White                                                                               |
|                     | 2 glass shelves (adjustable)                            |                      | 464 – White glossy                                                                        |
| Weight              | 25,0 kg                                                 |                      | 519 - Chalked oak                                                                         |
| Accessories excl.   | Feet (2 pieces), aluminium,                             |                      | 548 - Anthracite oak                                                                      |
|                     | height 335 mm, order no. 48309.4                        |                      | 999 – 38 other lacquered colours on request                                               |
|                     | height 380 mm, order no. 48309.5                        |                      |                                                                                           |
|                     | height 395 mm, order no. 48309.6                        |                      |                                                                                           |
|                     | height 410 mm, order no. 48309.7                        |                      |                                                                                           |
| Mounting acc. incl. | Installation set, order no. 49665.0                     |                      |                                                                                           |