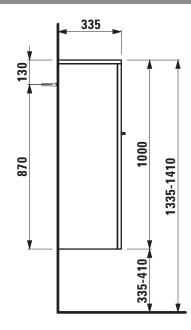

## **CASE FOR PALACE FURNITURE**

Medium cabinet 40201.1 40201.2

| TECHNICAL DA        | TA                                                      |                      |                                                                                           |
|---------------------|---------------------------------------------------------|----------------------|-------------------------------------------------------------------------------------------|
| Order no.           | 40201.1 / door hinge left<br>40201.2 / door hinge right | Mounting information | The walls installed on must meet the requirements of the furniture in terms of weight and |
| Dimensions (WxHxD)  | 350 x 1000 x 335 mm                                     |                      | the supplied fastening elements. If this cannot                                           |
| Specification       | Body/Front – MDF board with PVC foil                    |                      | be guaranteed another method of installation                                              |
|                     | Aluminum handle bar on the front                        |                      | needs to be chosen. For example with feet.                                                |
|                     | 1 door                                                  | Colours              | 463 – White                                                                               |
|                     | 2 glass shelves (adjustable)                            |                      | 464 – White glossy                                                                        |
| Weight              | 25,0 kg                                                 |                      | 519 - Chalked oak                                                                         |
| Accessories excl.   | Feet (2 pieces), aluminium,                             |                      | 548 - Anthracite oak                                                                      |
|                     | height 335 mm, order no. 48309.4                        |                      | 999 – 38 other lacquered colours on request                                               |
|                     | height 380 mm, order no. 48309.5                        |                      |                                                                                           |
|                     | height 395 mm, order no. 48309.6                        |                      |                                                                                           |
|                     | height 410 mm, order no. 48309.7                        |                      |                                                                                           |
| Mounting acc. incl. | Installation set, order no. 49665.0                     |                      |                                                                                           |

## TECHNICAL DRAWINGS / S 1 : 20

LAUFEN