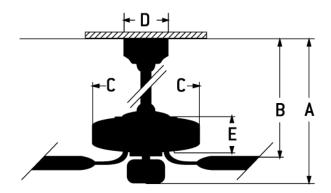

#### **Dimensions**

| A:                   | 19.40 |
|----------------------|-------|
| B:                   | 14.83 |
| C:                   | 10    |
| D:                   | 6.61  |
| E:                   | 7.30  |
| F: w/o Light Kit -   | 7.30  |
| Downrod Length (in.) | 12    |