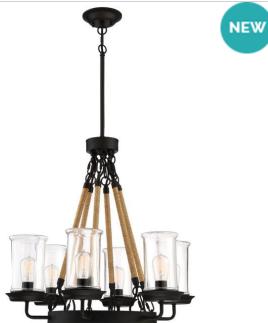

## Homestead - 52026-ESP

Outdoor 6 Light Chandelier

When it comes to outdoor decor, your lighting should embody a ruggedness capable of withstanding the elements. The artisan style of our Homestead Collection uses bulbs protected in glass canisters and suspended from a pendant fixture wrapped in twisted rope. The Homestead is an outdoor lighting collection built to last.