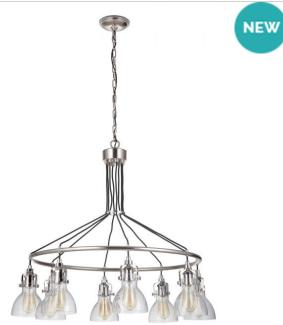

## State House - 51228-PLN

8 Light Chandelier

Our State House Collection is a modern adaptation of classic decor. Concentric circles provide the base for this distinguished chandelier. Each bulb is held within an open dome glass casing and is suspended from the metal base. The exquisite design of the State House Collection provides bold and unprecedented style.

#### Specs

| Mounting Location    | Dry   |
|----------------------|-------|
| Bulb Base            | Med   |
| Bulbs                | 8     |
| Bulb Type            | Inca  |
| Bulb Wattage         | 60    |
| Carton Size (CU FT)  | 8.05  |
| Finish               | Polis |
| Glass or Shade Color | Clea  |
|                      |       |

Aedium Aedium Acandescent 50 8.05 Polished Nickel Clear

#### **Dimensions**

| Width (in.)           | 37.44 |
|-----------------------|-------|
| Height (in.)          | 34.84 |
| Leadwire Length (in.) | 96    |
| Canopy Width (in.)    | 6.38  |
| Canopy Height (in.)   | 1.34  |
| Canopy Length (in.)   | 6.38  |
|                       |       |