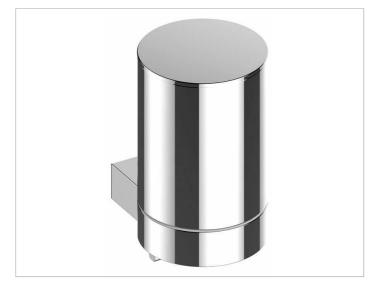

# Plan 14951010000 Lotion dispenser

### **PRODUCT ATTRIBUTES**

complete with holder and pump, for liquid soap Capacity: approx. 9.46 oz Dosage: approx. 0.02 oz/stroke