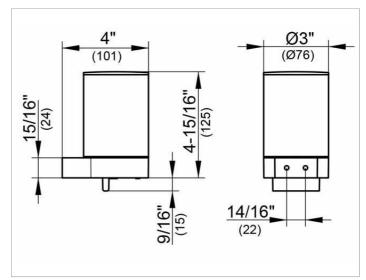

## PRODUCT DATA SHEET



# Plan 14951010000 Lotion dispenser

#### **PRODUCT**



#### **DRAWING**



### **PRODUCT ATTRIBUTES**

complete with holder and pump, for liquid soap Capacity: approx. 9.46 oz Dosage: approx. 0.02 oz/stroke

## **SURFACE**

chrome-plated

Warranty: KEUCO products are covered by a 5-year manufacturer's warranty, in effect from the date of purchase. During this time, proven product defects will be remedied free of charge. Warranty claims must be filed in writing, including a detailed description of the defect immediately after a defect has occurred. For a copy of our detailed product warranty policy, please contact us at office-usa@keuco.com.

Installation: KEUCO products must be installed by a qualified professional in accordance with the respective installation guidelines and any applicable federal / local building codes and regulations.