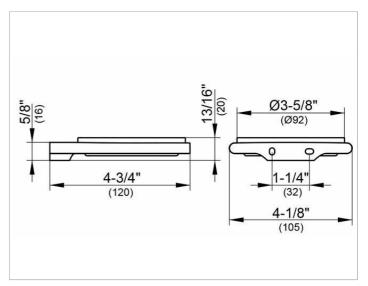

### **DRAWING**

### **SPECIFICATIONS**

KEUCO Edition 400 soap holder, 11555019000 soap holder in sculptural design, chrome-plated holder with slightly rounded edges, complete with removable crystal soap dish, matt, easy to clean, width 105 mm, Height 20 mm, depth 120 mm,