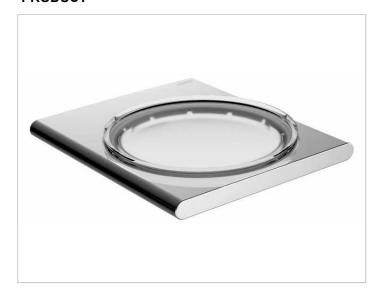

### **PRODUCT**

## **PRODUCT ATTRIBUTES**

complete with crystal soap dish matt

## **SURFACE**

chrome-plated

### **SPECIFICATIONS**

KEUCO Edition 400 soap holder, 11555019000 soap holder in sculptural design, chrome-plated holder with slightly rounded edges, complete with removable crystal soap dish, matt, easy to clean, width 105 mm, Height 20 mm, depth 120 mm,