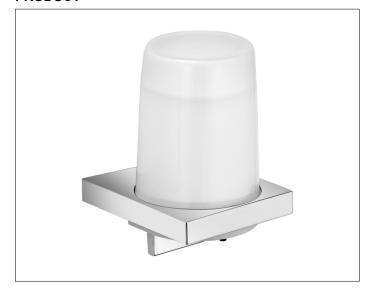

### **PRODUCT ATTRIBUTES**

crystal glass matt, complete with holder and pump for liquid soap Capacity: approx. 180 ml Dosage: approx. 0,5ml/stroke

### **SURFACE**

chrome-plated

### **SPECIFICATIONS**

KEUCO EDITION 11 111520190000 lotion dispenser complete with holder and pump Chromed holder for lotion dispenser, frosted crystal glass, clean and clear-cut design into geometric shapes, easy to clean, for liquid soap Holder with tumbler - frosted crystal glass Item no. 111520090000 Capacity 180 ml, dose 0.5 ml / stroke Height 137 mm, width 86 mm, 105 mm, Comes with corrosion resistant mounting hardware