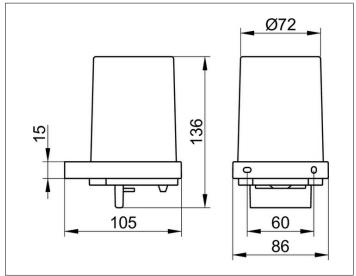

#### **DRAWING**

### **SPECIFICATIONS**

KEUCO EDITION 11 111520190000 lotion dispenser complete with holder and pump Chromed holder for lotion dispenser, frosted crystal glass, clean and clear-cut design into geometric shapes, easy to clean, for liquid soap Holder with tumbler - frosted crystal glass Item no. 111520090000 Capacity 180 ml, dose 0.5 ml / stroke Height 137 mm, width 86 mm, 105 mm, Comes with corrosion resistant mounting hardware