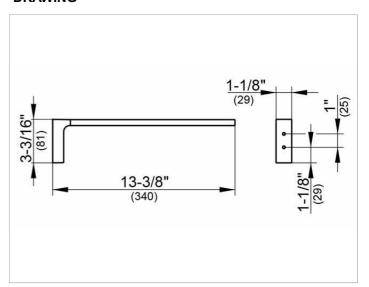

#### **DRAWING**

# **DIMENSION**

13,39"

Warranty: KEUCO products are covered by a 5-year manufacturer's warranty, in effect from the date of purchase. During this time, proven product defects will be remedied free of charge. Warranty claims must be filed in writing, including a detailed description of the defect immediately after a defect has occurred. For a copy of our detailed product warranty policy, please contact us at office-usa@keuco.com.