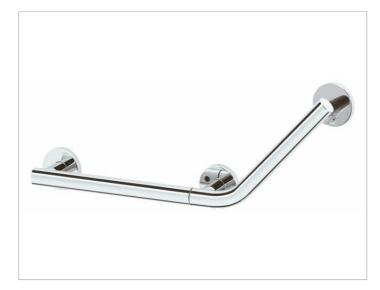

## PRODUCT DATA SHEET

Plan Care 35907011801 Angle bar 135°

## **PRODUCT**

## **DRAWING**