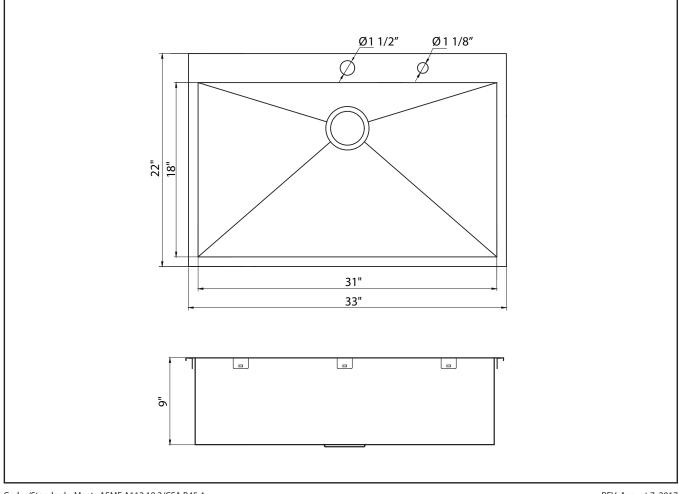

## **KP1TS33S-2**

Pax™ Zero-Radius 33" Drop-In / Topmount Single Bowl 16 Gauge Stainless Steel Kitchen Sink Satin Finish

**Stainless Steel** 

Thickness 16 Gauge

**Bowl Configuration** 

Single Bowl

**Installation Type** 

**Topmount** 

**Recommended Minimum Cabinet Size** 

24" Front to Back 36" Left to Right

**Bowl Dimensions** 

Front to Back: 18" Left to Right: 31" Depth:

**Rim Dimensions** 

Front to Back: 22" Left to Right: 33"

**Drain Size** 

3 1/2" (89mm)

**Drain Location** 

Rear Center

**Recommended Dish Grid** 

30" Stainless Steel Kitchen Sink Grid

Model No: KBG-P3118

**Included with Product** 