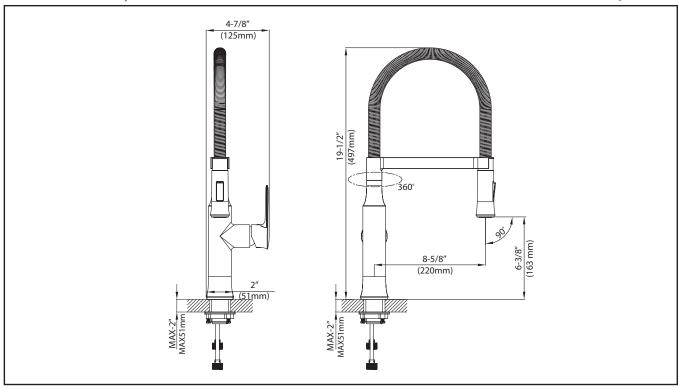

#### Spout

Swivel: 360

Design: Double Coil

#### Sprayhead

Flow Rate: 1.75 gpm (6.6L/min) @ 60 psi

Aerator: Neoperl/1.75GPM

Name: Cache Perlator Honeycomb

Function: Spray/Stream

Nozzles: Easy Clean Rubber Nozzles

Docking: Magnet

#### Waterlines

Type: Haoyamei, 600mm

Flexible

Connections: 3/8"

Materials: Braided Stainless Steel

Included

#### **Dimensions**

Faucet Dimensions: 19 1/2" x 8 5/8" x 2"

Handle Clearance: 3 1/4"