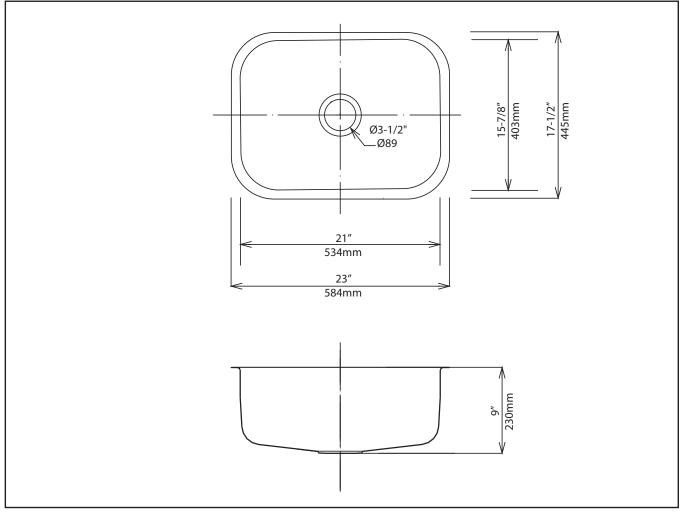

Pressed

**Technology** 

Noise Defend

**Minimum Cabinet Size** 

Undermount: 27"

**Dimensions** 

Sink Dimensions: 23" x 17 1/2" x 9"

**Accessories Included** 

KBG-12, Strainer, Mounting Hardware,

Template, Towel

Kraus Limited Lifetime Warranty: See website for details www.kraususa.com

1.800.775.0703 / customerservice@kraususa.com