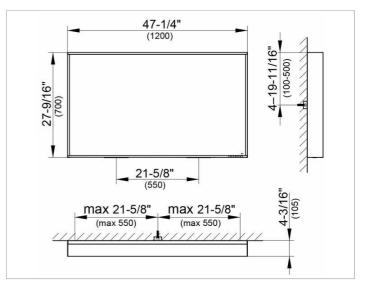

# PRODUCT DATA SHEET

## light mirror 07896173550 Light mirror

### PRODUCT



#### DRAWING



KEUCC

## **PRODUCT ATTRIBUTES**

1 light colour, 3000 kelvin (warm white), continuous aluminium frame, silver anodized Operation:

key panel with capacitive touch sensor, optionally to be operated via the light switch Illumination.

LED (lifespan > 30 000 hours),

Main light (top light and wall light), and washbasin lighting separately infinitely dimmable and can be switched on/off EEK: ,

#### SURFACE

48 watt

 Warranty: KEUCO products are covered by a 5-year manufacturer's warranty, in effect from the date of purchase. During this time, proven product defects will be remedied free of charge. Warranty claims must be filed in writing, including a detailed description of the defect immediately after a defect has occurred. For a copy of our detailed product warranty policy, please contac