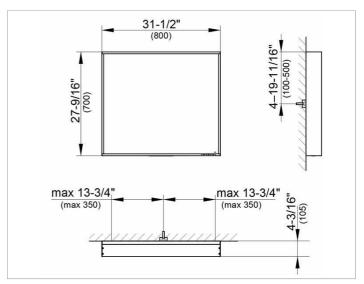

### PRODUCT DATA SHEET



# light mirror 07896172550 Light mirror

#### **PRODUCT**



#### **DRAWING**



### **PRODUCT ATTRIBUTES**

1 light colour, 3000 kelvin (warm white), continuous aluminium frame, silver anodized Operation:

key panel with capacitive touch sensor, optionally to be operated via the light switch Illumination.

LED (lifespan > 30 000 hours),

Main light (top light and wall light), and washbasin lighting separately infinitely dimmable and can be switched on/off

EEK: ,

## **SURFACE**

33 watt

Warranty: KEUCO products are covered by a 5-year manufacturer's warranty, in effect from the date of purchase. During this time, proven product defects will be remedied free of charge. Warranty claims must be filed in writing, including a detailed description of the defect immediately after a defect has occurred. For a copy of our detailed product warranty policy, please contact us