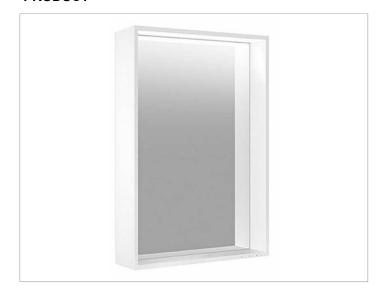

#### **PRODUCT**

### **PRODUCT ATTRIBUTES**

1 light colour, 3000 kelvin (warm white), continuous aluminium frame, silver anodized Operation:

key panel with capacitive touch sensor, optionally to be operated via the light switch Illumination.

LED (lifespan > 30 000 hours),

Main light (top light and wall light), and washbasin lighting separately infinitely dimmable and can be switched on/off

EEK: ,