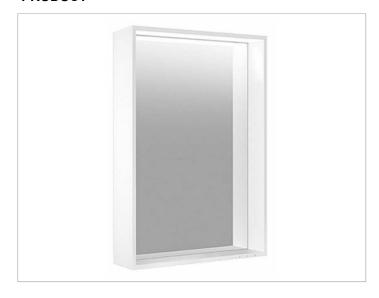

#### **PRODUCT**

# **PRODUCT ATTRIBUTES**

1 light colour, 3000 kelvin (warm white), continuous aluminium frame, silver anodized Operation: key panel with capacitive touch sensor,

optionally to be operated via the light switch Illumination.
LED (lifespan > 30 000 hours),
Main light (top light and wall light), and washbasin lighting separately infinitely dimmable and can be switched on/off
EEK: