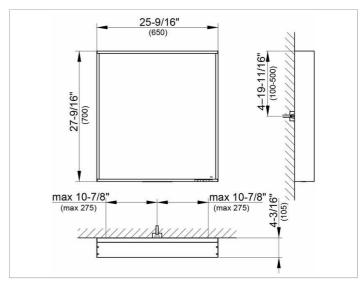

### PRODUCT DATA SHEET



# light mirror 07896172050 Light mirror

#### **PRODUCT**



#### **DRAWING**



# **PRODUCT ATTRIBUTES**

1 light colour, 3000 kelvin (warm white), continuous aluminium frame, silver anodized Operation: key panel with capacitive touch sensor,

optionally to be operated via the light switch Illumination.
LED (lifespan > 30 000 hours),
Main light (top light and wall light), and washbasin lighting separately infinitely dimmable and can be switched on/off
EEK:

### **SURFACE**

30 watt

Warranty: KEUCO products are covered by a 5-year manufacturer's warranty, in effect from the date of purchase. During this time, proven product defects will be remedied free of charge. Warranty claims must be filed in writing, including a detailed description of the defect immediately after a defect has occurred. For a copy of our detailed product warranty policy, please contact us at of