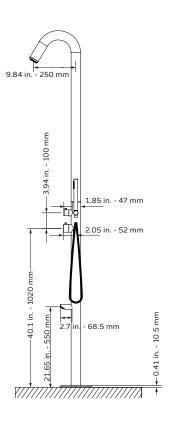

### **TECHNICAL INFORMATION**

- Finishes: Stainless Steel Brushed
- Fixtures: Stainless Steel Brushed
- GPM: 2.5
- Connection: 1/2" Hot & Cold Supply Lines

### PRODUCT FEATURES

- Floor mounted & pre-plumbed
- Easily connect to outdoor water line
- 304 stainless steel brushed body made to to withstand daily outdoor elements
- 2.5 inch rain showerhead
- Easily select between functions via diverter
- Single-function sleek wand handshower
- Foot rinse spout
- Freestanding base

## NOTES

- Measure your actual product for rough-in details
- · Install this product according to the installation instructions
- · Pressure balance valve