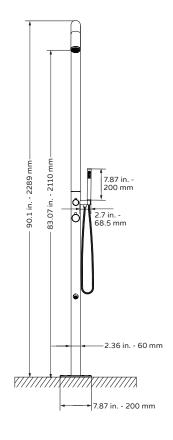

### **TECHNICAL INFORMATION**

- Finishes: Stainless Steel Brushed
- Fixtures: Stainless Steel Brushed
- GPM: 2.5
- Connection: 1/2" Hot & Cold Supply Lines

### PRODUCT FEATURES

- Floor mounted & pre-plumbed
- Easily connect to outdoor water line
- 304 stainless steel brushed body made to to withstand daily outdoor elements
- 2.5 inch rain showerhead
- Easily select between functions via diverter
- Single-function sleek wand handshower
- Foot rinse spout
- Freestanding base

## NOTES

- Measure your actual product for rough-in details
- · Install this product according to the installation instructions
- · Pressure balance valve