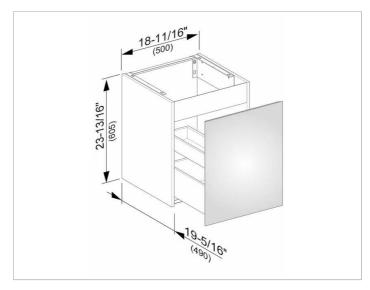

#### **DRAWING**

### **DIMENSION**

19,69 x 23,82 x 19,29 "

Warranty: KEUCO products are covered by a 5-year manufacturer's warranty, in effect from the date of purchase. During this time, proven product defects will be remedied free of charge. Warranty claims must be filed in writing, including a detailed description of the defect immediately after a defect has occurred. For a copy of our detailed product warranty policy, please contact us at office-usa@keuco.com.