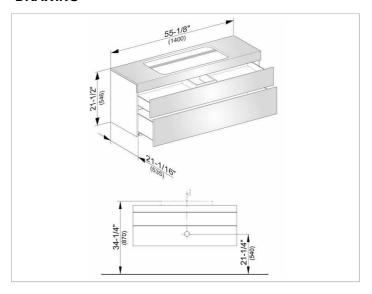

#### **DRAWING**

## **DIMENSION**

55,12 x 21,5 x 21,06 "

Warranty: KEUCO products are covered by a 5-year manufacturer's warranty, in effect from the date of purchase. During this time, proven product defects will be remedied free of charge. Warranty claims must be filed in writing, including a detailed description of the defect immediately after a defect has occurred. For a copy of our detailed product warranty policy, please contact us at office-usa@keuco.com.