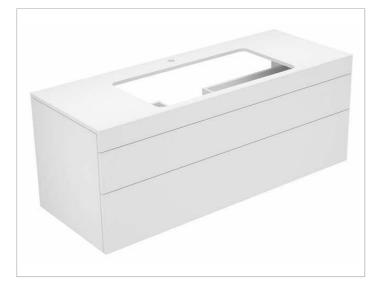

#### **PRODUCT**

## **PRODUCT ATTRIBUTES**

with tap hole, compatible with ceramic washbasin Article No. 31580, 2 drawer fronts with push-to-open mechanism and soft closing, incl. odor trap made of plastic 1-1/4 x 1-1/4 inches