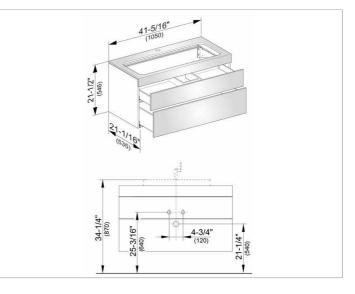

#### DRAWING

#### DIMENSION

41,34 x 21,5 x 21,06 "

 Warranty: KEUCO products are covered by a 5-year manufacturer's warranty, in effect from the date of purchase. During this time, proven product defects will be remedied free of charge. Warranty claims must be filed in writing, including a detailed description of the defect immediately after a defect has occurred. For a copy of our detailed product warranty policy, please contact us at office-usa@keuco.com.
Installation: KEUCO products must be installed by a qualified professional in accordance with the respective installation guidelines and any applicable federal / local building codes and regulations.