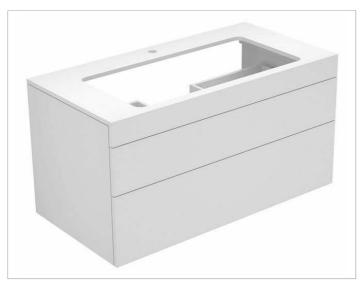

#### PRODUCT

### **PRODUCT ATTRIBUTES**

with tap hole, compatible with ceramic washbasin Article No. 31580, 2 drawer fronts with push-to-open mechanism and soft closing, incl. odor trap made of plastic 1-1/4 x 1-1/4 inches