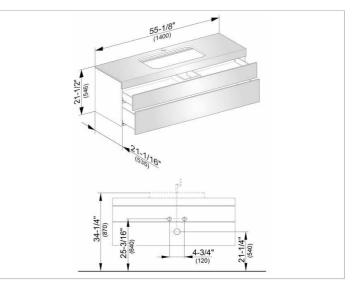

#### PRODUCT

DRAWING

#### DIMENSION

55,12 x 21,5 x 21,06 "

 Warranty: KEUCO products are covered by a 5-year manufacturer's warranty, in effect from the date of purchase. During this time, proven product defects will be remedied free of charge. Warranty claims must be filed in writing, including a detailed description of the defect immediately after a defect has occurred. For a copy of our detailed product warranty policy, please contact us at office-usa@keuco.com.
Installation: KEUCO products must be installed by a qualified professional in accordance with the respective installation guidelines and any applicable federal / local building codes and regulations.