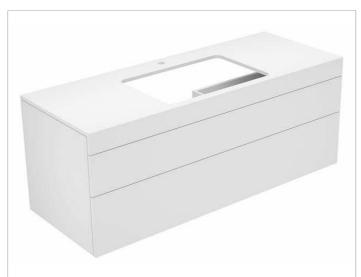

### Edition 400 31573XX0100 Vanity unit

### **PRODUCT ATTRIBUTES**

with tap hole, compatible with ceramic washbasin Article No. 31570, 2 drawer fronts with push-to-open mechanism and soft closing, incl. odor trap made of plastic 1-1/4 x 1-1/4 inches