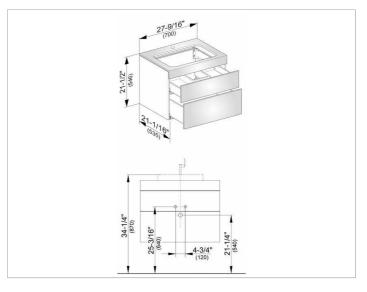

#### PRODUCT

DRAWING

#### DIMENSION

27,56 x 21,5 x 21,06 "

 Warranty: KEUCO products are covered by a 5-year manufacturer's warranty, in effect from the date of purchase. During this time, proven product defects will be remedied free of charge. Warranty claims must be filed in writing, including a detailed description of the defect immediately after a defect has occurred. For a copy of our detailed product warranty policy, please contact us at office-usa@keuco.com.
Installation: KEUCO products must be installed by a qualified professional in accordance with the respective installation guidelines and any applicable federal / local building codes and regulations.