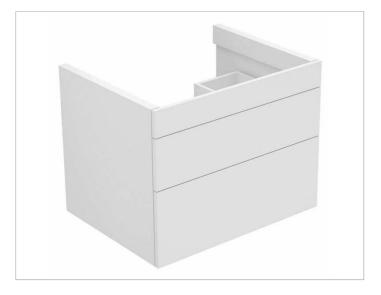

#### **DRAWING**

## **PRODUCT ATTRIBUTES**

compatible with ceramic washbasin Article No. 31140/32140 2 drawer fronts with push-to-open mechanism and soft closing,

incl. odor trap made of plastic 1-1/4 x 1-1/4 inches