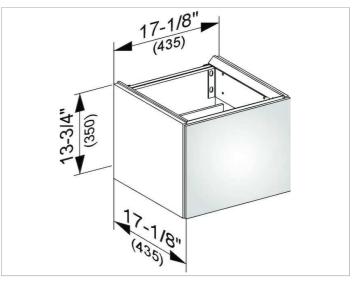

#### DIMENSION

17,13 x 13,78 x 17,13 "

 Warranty: KEUCO products are covered by a 5-year manufacturer's warranty, in effect from the date of purchase. During this time, proven product defects will be remedied free of charge. Warranty claims must be filed in writing, including a detailed description of the defect immediately after a defect has occurred. For a copy of our detailed product warranty policy, please contact us at office-usa@keuco.com.
Installation: KEUCO products must be installed by a qualified professional in accordance with the respective installation guidelines and any applicable federal / local building codes and regulations.