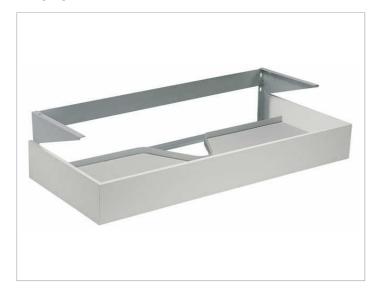

#### **PRODUCT**

### **PRODUCT ATTRIBUTES**

in combination with cast mineral washbasin 30370, complete with installation frame and sorting unit, 1 front pull-out with soft closing

## **SURFACE**

high-gloss white alpine