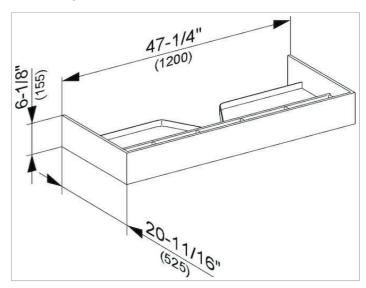

#### **DRAWING**

### **DIMENSION**

49,21 x 6,1 x 20,67 "

Warranty: KEUCO products are covered by a 5-year manufacturer's warranty, in effect from the date of purchase. During this time, proven product defects will be remedied free of charge. Warranty claims must be filed in writing, including a detailed description of the defect immediately after a defect has occurred. For a copy of our detailed product warranty policy, please contact us at office-usa@keuco.com.