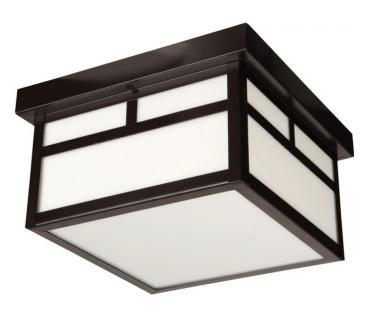

# Mission - Z1843-BC

1 Light Flushmount

Finish: Brushed Chrome

With its planar shapes and crisp perpendicular lines, Mission Series is simply beautiful. A shining example of American Arts and Crafts minimalism, Mission is equally at home in modern and traditional styles. The light through the frosted glass panels is soft and bright.