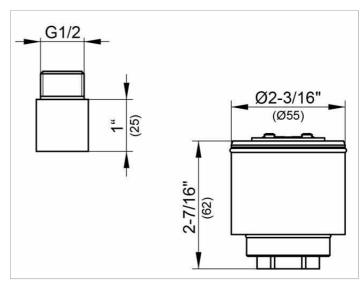

### PRODUCT

DRAWING

#### **PRODUCT ATTRIBUTES**

for wall mounted faucet (rough part 59916 005070)

 Warranty: KEUCO products are covered by a 5-year manufacturer's warranty, in effect from the date of purchase. During this time, proven product defects will be remedied free of charge. Warranty claims must be filed in writing, including a detailed description of the defect immediately after a defect has occurred. For a copy of our detailed product warranty policy, please contact us at office-usa@keuco.com.
Installation: KEUCO products must be installed by a qualified professional in accordance with the respective installation guidelines and any applicable federal / local building codes and regulations.