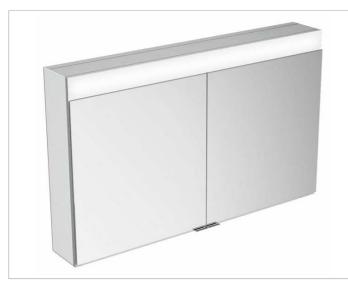

#### PRODUCT

# PRODUCT ATTRIBUTES

wall mounted,

- 1 light color, 4000 kelvin (neutral white)
- 2 hinged double sided crystal mirrored doors,

Body: aluminum silver anodized Body panels made from rear-lacquered white glass interior rear wall mirrored Operation: key panel with capacitive touch sensor,

optional to be operated via the light switch Illumination: LED 39 watt (lifespan > 30.000 hours) infinitely dimmable

#### EQUIPMENT

- 2 sockets

EEK: ,

- 2 x 3 adjustable glass shelves
- 2 storage boxes with slidable glass lid
- interior lighting
- soft-closing doors

#### SURFACE

silver anodized