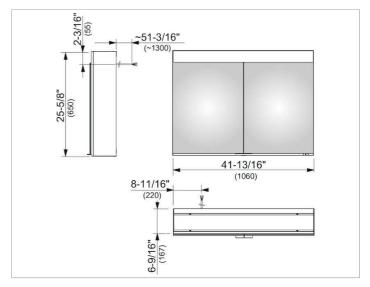

#### DIMENSION

41,73 x 25,59 x 6,57 "

#### DRAWING

41-3/4" x 25-9/16" x 6-9/16"

silver anodized

Warranty: KEUCO products are covered by a 5-year manufacturer's warranty, in effect from the date of purchase. During this time, proven product defects will be remedied free of charge. Warranty claims must be filed in writing, including a detailed description of the defect immediately after a defect has occurred. For a copy of our detailed product warranty policy, please contact us at office-usa@keuco.com.