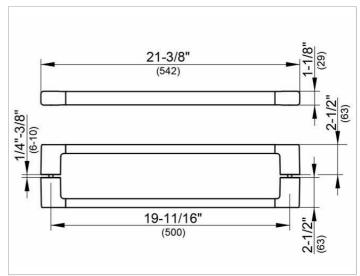

#### **DRAWING**

### **DIMENSION**

19,69"

Warranty: KEUCO products are covered by a 5-year manufacturer's warranty, in effect from the date of purchase. During this time, proven product defects will be remedied free of charge. Warranty claims must be filed in writing, including a detailed description of the defect immediately after a defect has occurred. For a copy of our detailed product warranty policy, please contact us at office-usa@keuco.com.