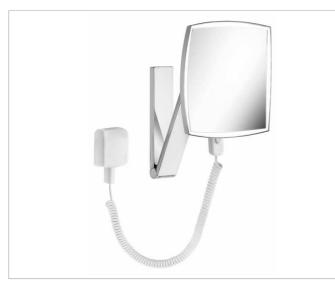

#### Cosmetic mirrors 17613XX9051 Cosmetic mirror

## **PRODUCT ATTRIBUTES**

illuminated, 1 light color 6000 kelvin (day light), cable switch, spiral cord (Length 15.75 inch), on pivoted rail adjustable in three dimensions, one-sided mirror, magnification x 5 Operation:
Cable switch
Power supply:
Connection via plug-in power supply unit, 12 V Plug-in power supply unit, input 110 V, Standby consumption: < 0.3 watt</li>
Illumination:
LED 7 watt (lifespan > 50.000 hours)