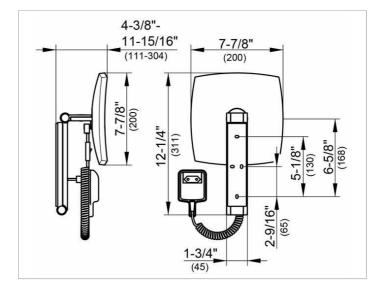

#### PRODUCT

DRAWING

## **PRODUCT ATTRIBUTES**

illuminated, 1 light color 6000 kelvin (day light), cable switch, spiral cord (Length 15.75 inch), on pivoted rail adjustable in three dimensions, one-sided mirror, magnification x 5 Operation:
Cable switch
Power supply:
Connection via plug-in power supply unit, 12 V Plug-in power supply unit, input 110 V, Standby consumption: < 0.3 watt</li>
Illumination:
LED 7 watt (lifespan > 50.000 hours)