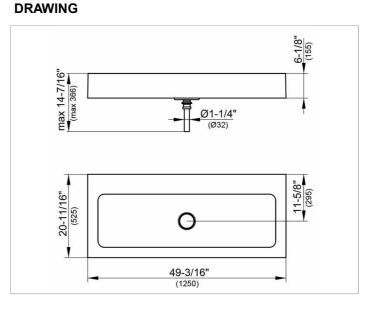

## Edition 300 30370310050 Cast mineral washbasin

### **PRODUCT ATTRIBUTES**

no tap hole, with freeflow waste

### SURFACE

white alpine

 Warranty: KEUCO products are covered by a 5-year manufacturer's warranty, in effect from the date of purchase. During this time, proven product defects will be remedied free of charge. Warranty claims must be filed in writing, including a detailed description of the defect immediately after a defect has occurred. For a copy of our detailed product warranty policy, please contact us at office-usa@keuco.com.
Installation: KEUCO products must be installed by a qualified professional in accordance with the respective installation guidelines and any applicable federal / local building codes and regulations.