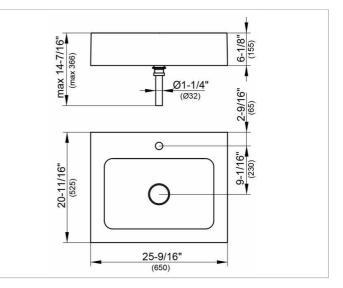

# PRODUCT DATA SHEET

# KEUCO

# Edition 300 30360310051 Cast mineral washbasin

## PRODUCT



### DRAWING



#### **PRODUCT ATTRIBUTES**

single tap hole, with freeflow waste

#### SURFACE

white alpine

 Warranty: KEUCO products are covered by a 5-year manufacturer's warranty, in effect from the date of purchase. During this time, proven product defects will be remedied free of charge. Warranty claims must be filed in writing, including a detailed description of the defect immediately after a defect has occurred. For a copy of our detailed product warranty policy, please contact us at office-usa@keuco.com.
Installation: KEUCO products must be installed by a qualified professional in accordance with the respective installation guidelines and any applicable federal / local building codes and regulations.