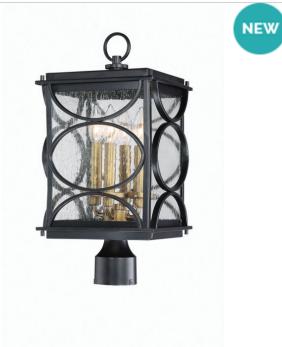

## Hamilton - ZA1915-MNPAB

Post Mount

Brighten up your home's exterior with our Hamilton Outdoor Lighting. Candle-style bulbs armored within a metal lantern and embellished with a curved design, makes this more than just a fixture. The Hamilton Collection provides an illustrious statement piece worthy of prominence.

### Specs

| Mounting Location    | Wet                        |
|----------------------|----------------------------|
| Bulb Wattage         | 60                         |
| Bulb Type            | Incandescent               |
| Bulbs                | 4                          |
| Bulb Base            | Candelabra                 |
| Carton Size (CU FT)  | 1.78                       |
| Finish               | Midnight-Patina Aged Brass |
| Glass or Shade Color | Clear Seeded               |
|                      |                            |

### **Dimensions**

| Leadwire Length (in.) | 6    |
|-----------------------|------|
| Height (in.)          | 19   |
| Width (in.)           | 9.25 |