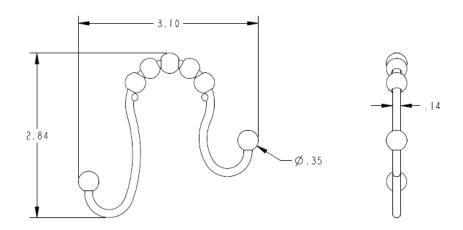

# Technical Specification Double Shower Curtain Rings SR2200

### **Stock Numbers:**

- SR2200BN Double Shower Curtain Rings
   Brushed Nickel Finish
- SR2200CH Double Shower Curtain Rings
   Chrome Finish
- SR2200OWB Double Shower Curtain Rings
   Old World Bronze Finish

#### **Materials:**

**Double Shower Curtain Ring** is constructed of steel.

#### **Dimensions:**



### **Installation Instructions:**

- Hang all 12 rings on the shower rod. (Make sure the high end of the ring is facing the outside of the tub)
- Thread the ball caps through the open end of the shower liner. The shower liner should be on the low end of the ring facing the inside of the tub.
- Thread the ball caps through the open end of the decorative shower curtain. The shower curtain should be on the high end of the ring facing the outside of the tub.

## **Cleaning Instructions:**

To preserve the fine finish of this product, clean only with a soft damp cloth. Dry well. Do not use commercial or abrasive cleaners.

| Stock Number:         |                   | Double      |
|-----------------------|-------------------|-------------|
| <b>Curtain Shower</b> | Rings By Creative | Speci